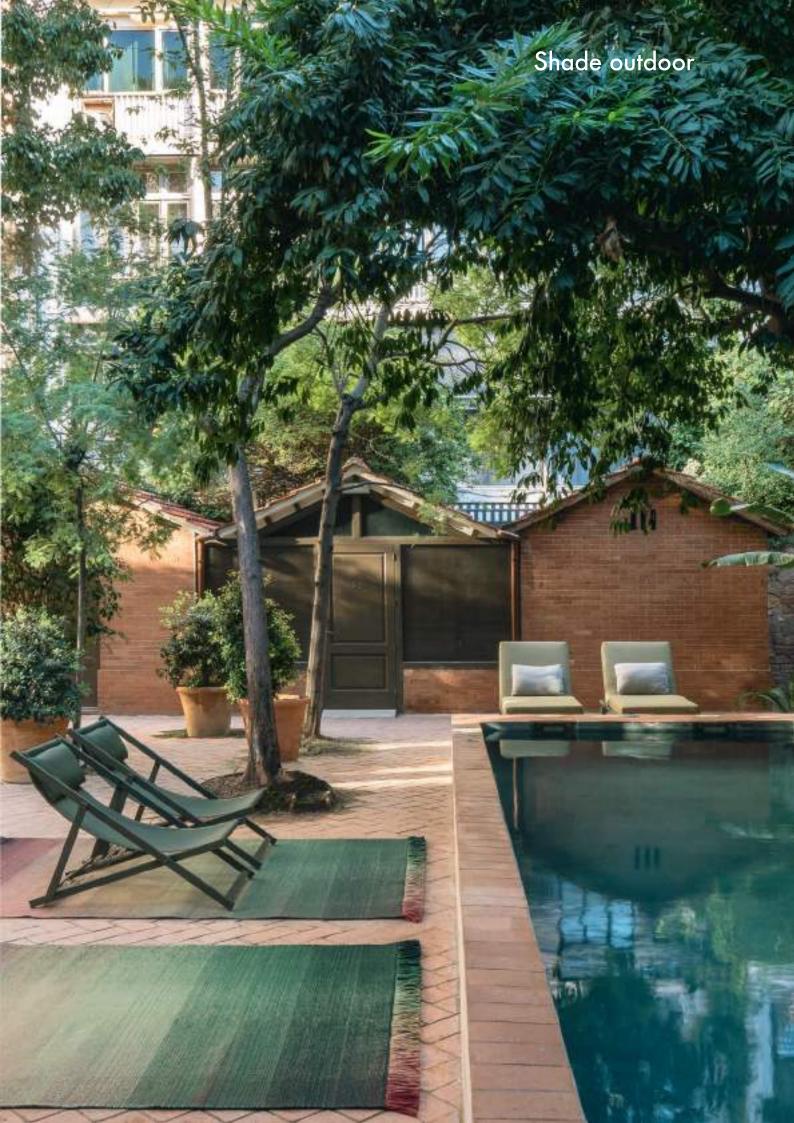

## nanimarquina goes outdoors

The outdoor collection by nanimarquina arises from the desire to transfer the warmth of interior spaces to the outside world. Areas where the common denominator is the absence of walls and delineated spots, in which the rug becomes the perfect resource to define and create comfortable outdoor environments.

In this manner, nanimarquina has opted for the creation of a series of outdoor rugs using ancestral techniques that characterize their pieces and a range of fibres, which besides being resistant to water and weather adversities, presents surprising similarities to wool.

Rugs with the look and feel of indoor pieces that offer outdoor resistance, preserving the essence of the brand: to make rugs with an element of comfort that can be enjoyed in any space.