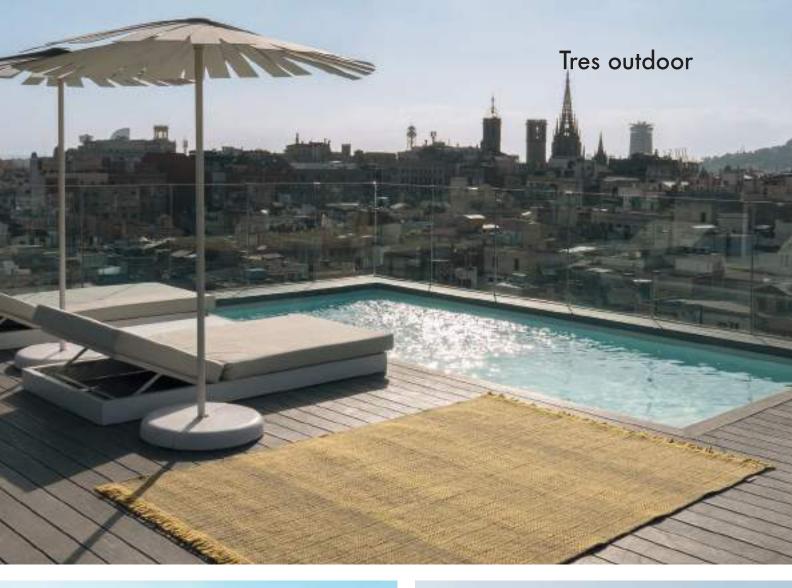

## nanimarquina goes outdoors

The outdoor collection by nanimarquina arises from the desire to transfer the warmth of interior spaces to the outside world. Areas where the common denominator is the absence of walls and delineated spots, in which the rug becomes the perfect resource to define and create comfortable outdoor environments.

In this manner, nanimarquina has opted for the creation of a series of outdoor rugs using ancestral techniques that characterize their pieces and a range of fibres, which besides being resistant to water and weather adversities, presents surprising similarities to wool.

Rugs with the look and feel of indoor pieces that offer outdoor resistance, preserving the essence of the brand: to make rugs with an element of comfort that can be enjoyed in any space.