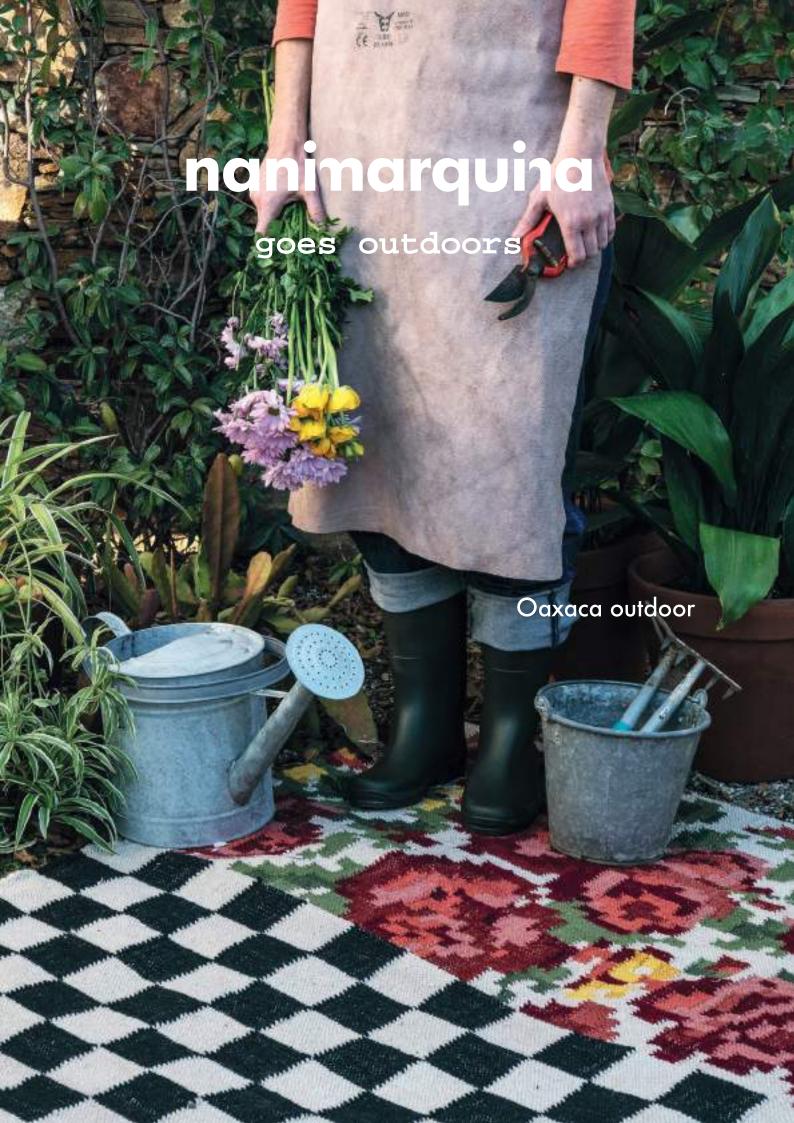

## nanimarquina goes outdoors

The outdoor collection by nanimarquina arises from the desire to transfer the warmth of interior spaces to the outside world. Areas where the common denominator is the absence of walls and delineated spots, in which the rug becomes the perfect resource to define and create comfortable outdoor environments.

In this manner, nanimarquina has opted for the creation of a series of outdoor rugs using ancestral techniques that characterize their pieces and a range of fibres, which besides being resistant to water and weather adversities, presents surprising similarities to wool.

Rugs with the look and feel of indoor pieces that offer outdoor resistance, preserving the essence of the brand: to make rugs with an element of comfort that can be enjoyed in any space.