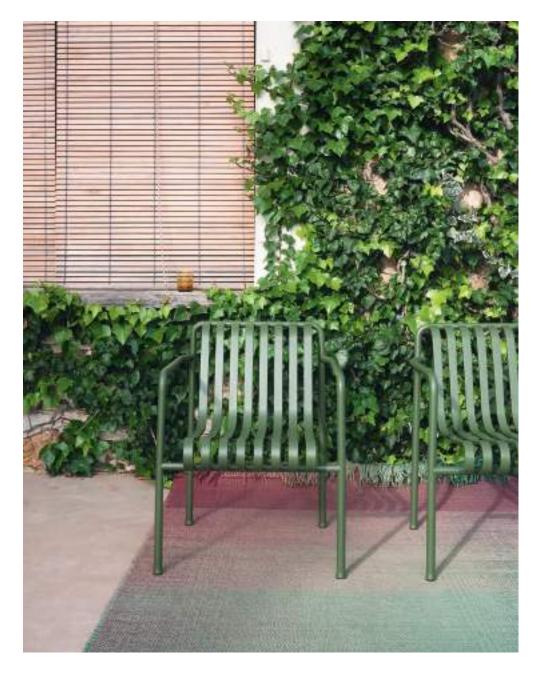

## nanimarquina goes outdoors

The outdoor collection by nanimarquina arises from the desire to transfer the warmth of interior spaces to the outside world. Areas where the common denominator is the absence of walls and delineated spots, in which the rug becomes the perfect resource to define and create comfortable outdoor environments.

In this manner, nanimarquina has opted for the creation of a series of outdoor rugs using ancestral techniques that characterize their pieces and a range of fibres, which besides being resistant to water and weather adversities, presents surprising similarities to wool.

Rugs with the look and feel of indoor pieces that offer outdoor resistance, preserving the essence of the brand: to make rugs with an element of comfort that can be enjoyed in any space.