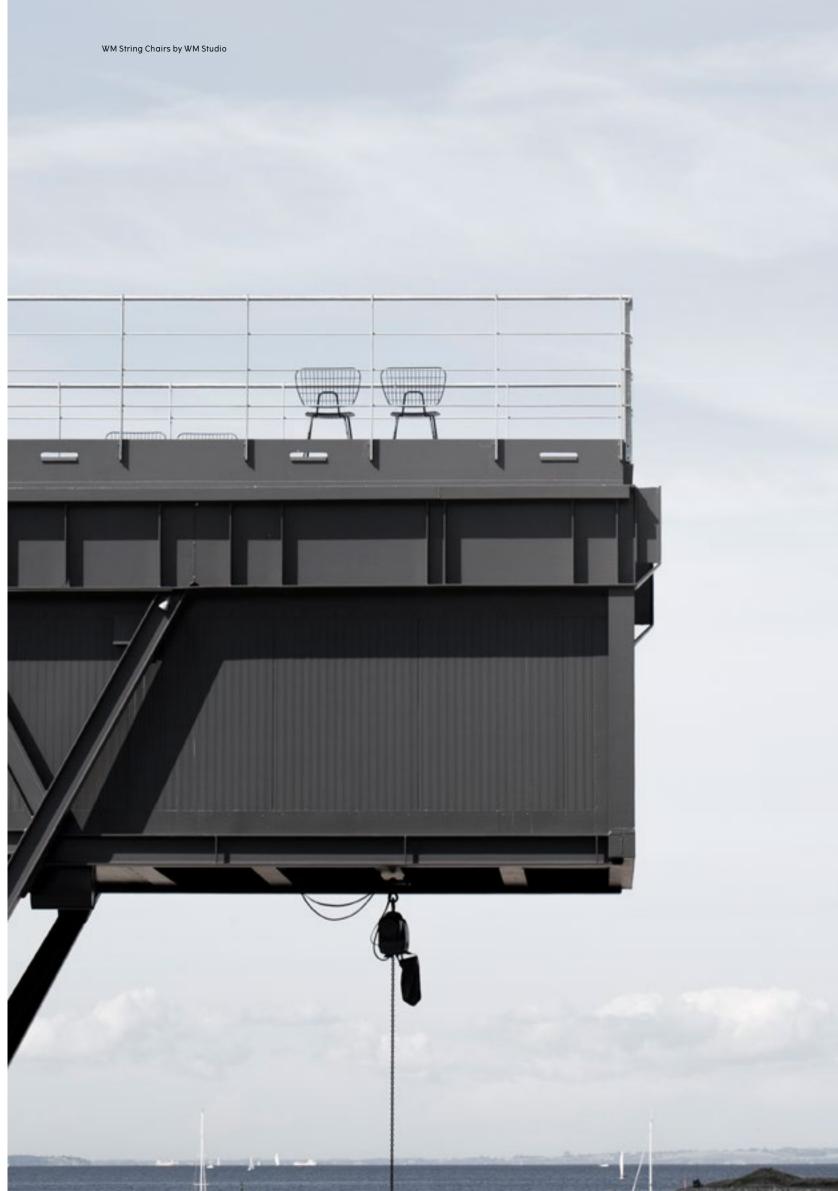

### WeWork, 92 Champs-Élysées

------

WM String Chair by Studio WM Snaregade Table By Norm Architects

Product Index