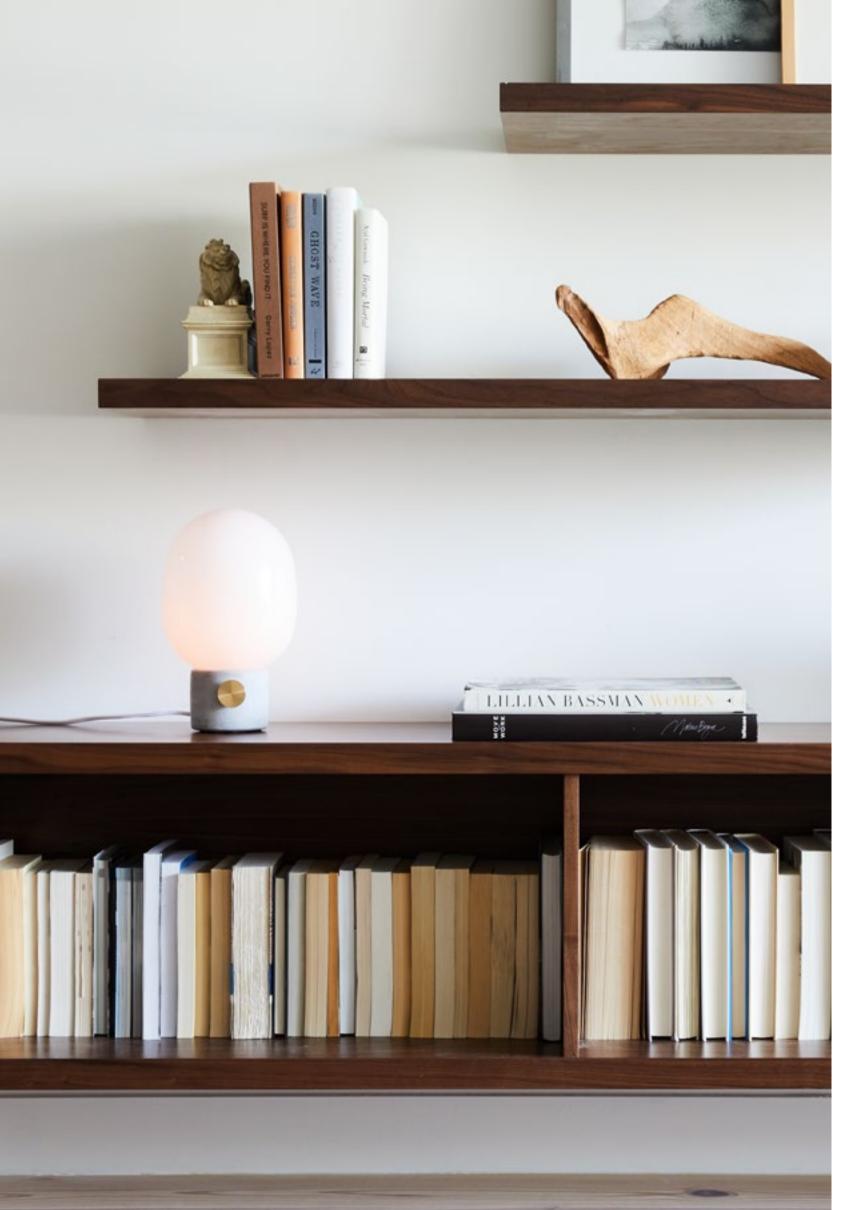

Hover Bowl by Norm Architects New Norm Dinnerware by Norm Architects Höst

New Norm Dinnerware by Norm Architects

66

| Туре            | Show Apartment                      |
|-----------------|-------------------------------------|
| Location        | Stockholm, Sweden                   |
| Interior Design | Lotta Agaton                        |
| Year            | 2017                                |
| Photography     | Kristofer Johnsson                  |
| MENU Products   | Plinth Low<br>Offset Sofa, 2-seater |

Offset Sofa by Norm Architects Plinth Low by Norm Architects