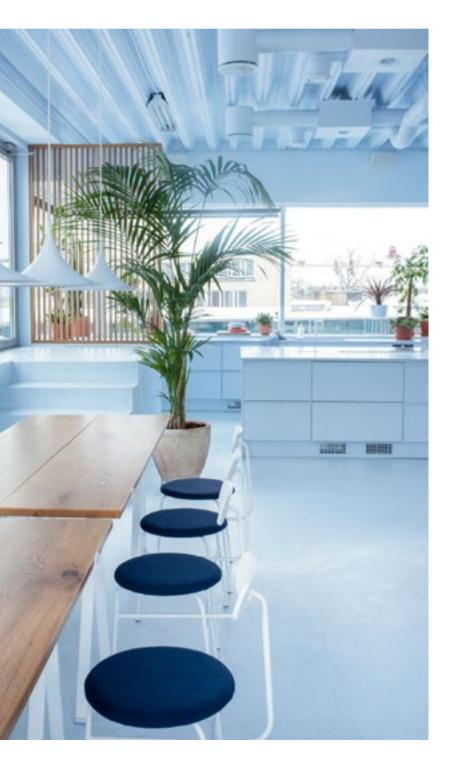

#### Melt Restaurant

| Туре            | Design Studio            |
|-----------------|--------------------------|
| Location        | Stockholm, Sweden        |
| Interior Design | Note Design Studio       |
| Year            | 2018                     |
| Photography     | Jonas Bjerre-Poulsen     |
| MENU Products   | Afteroom Dinning Chair   |
|                 | POV                      |
|                 | Cyclades Vases           |
|                 | Troll Vases              |
|                 | Plinth Series            |
|                 | Circular Bowl            |
|                 | Afteroom Bar Chair       |
|                 | Peek Table lamp          |
|                 | Wire Pot                 |
|                 | TR Bulb Table/Wall lamp  |
|                 | Moon Vase                |
|                 | Shrine                   |
|                 | TR Bulb Suspension Frame |

POV Circle by Note Design Studio Afteroom Dining Chair by Afteroom Troll Vase by Anderssen & Voll

### Note Design Studio

Peek Table Lamp by Jonas Wagell Troll Vase by Anderssen & Voll Plinth Cubic by Norm Architects

Afteroom Bar Chair by Afteroom Troll Vases by Anderssen & Voll

Circular Bowl by Alexa Lixfield

MENU

Plinth Low by Norm Architects Peek Table Lamp by Jonas Wagell Wire Pot by Norm Architects Circular Bowl by Alexa Lixfeld POV Circle by Note Design Studio

94

TR Suspension Frame by Tim Rundle TR Bulb Table/Wall lamp by Tim Rundle Afteroom Dining Chair by Afteroom Scrine by Note Design Studio Moon Vase by Aleksandar Lazic Troll Vases by Anderssen & Voll