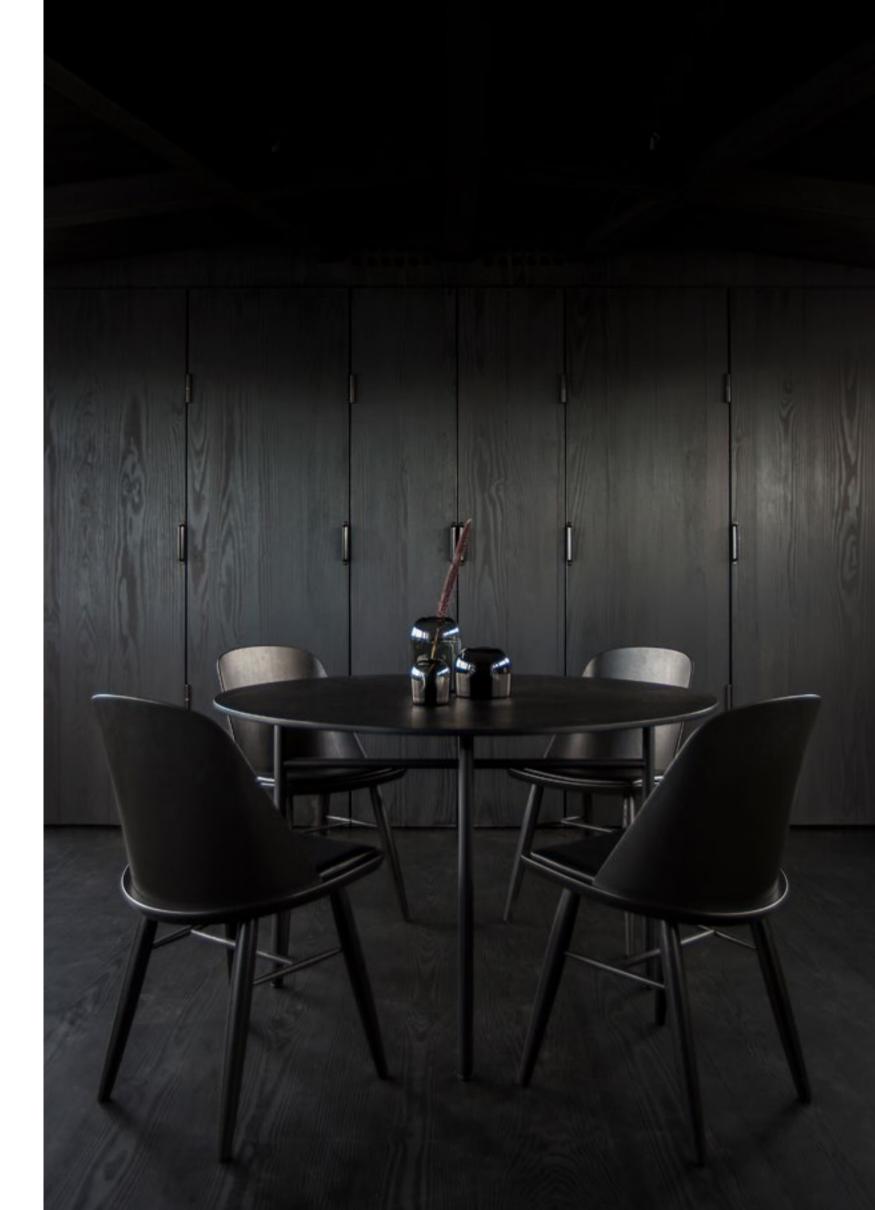

SEE.SEC

| Туре            | Restaurant                                                  |
|-----------------|-------------------------------------------------------------|
| Location        | Copenhagen, Denmark                                         |
| Interior Design | Norm Architects                                             |
| Year            | 2015                                                        |
| Photography     | Jonas Bjerre-Poulsen                                        |
| MENU Products   | Afteroom Chair<br>Afteroom Bar Stool<br>Franklin Chandelier |

Afteroom Bar Chair by Afteroom

CASES

## Cofoco Italy

Franklin Chandelier by Søren Rose Studio

Afteroom Bar Chair by Afteroom

Afteroom Dining Chair by Afteroom Franklin Chandelier by Søren Rose Studio

| Туре            | Private Residence                                                                                                                                                                                                                 |
|-----------------|-----------------------------------------------------------------------------------------------------------------------------------------------------------------------------------------------------------------------------------|
| Location        | Suffolk, UK                                                                                                                                                                                                                       |
| Interior Design | Norm Architects                                                                                                                                                                                                                   |
| Year            | 2016                                                                                                                                                                                                                              |
| Photography     | Jonas Bjerre-Poulsen                                                                                                                                                                                                              |
| MENU Products   | WM String Chair<br>Afteroom Bar Chair<br>Afteroom Dining Char<br>JWDA Lamp<br>Cyclindrical Serie<br>Kettle Teapot<br>Bottle Grinders<br>Pepe Marble Mirror<br>New Norm Dinnerware<br>Marble Wall Clock<br>Circular Bowl<br>Scrine |