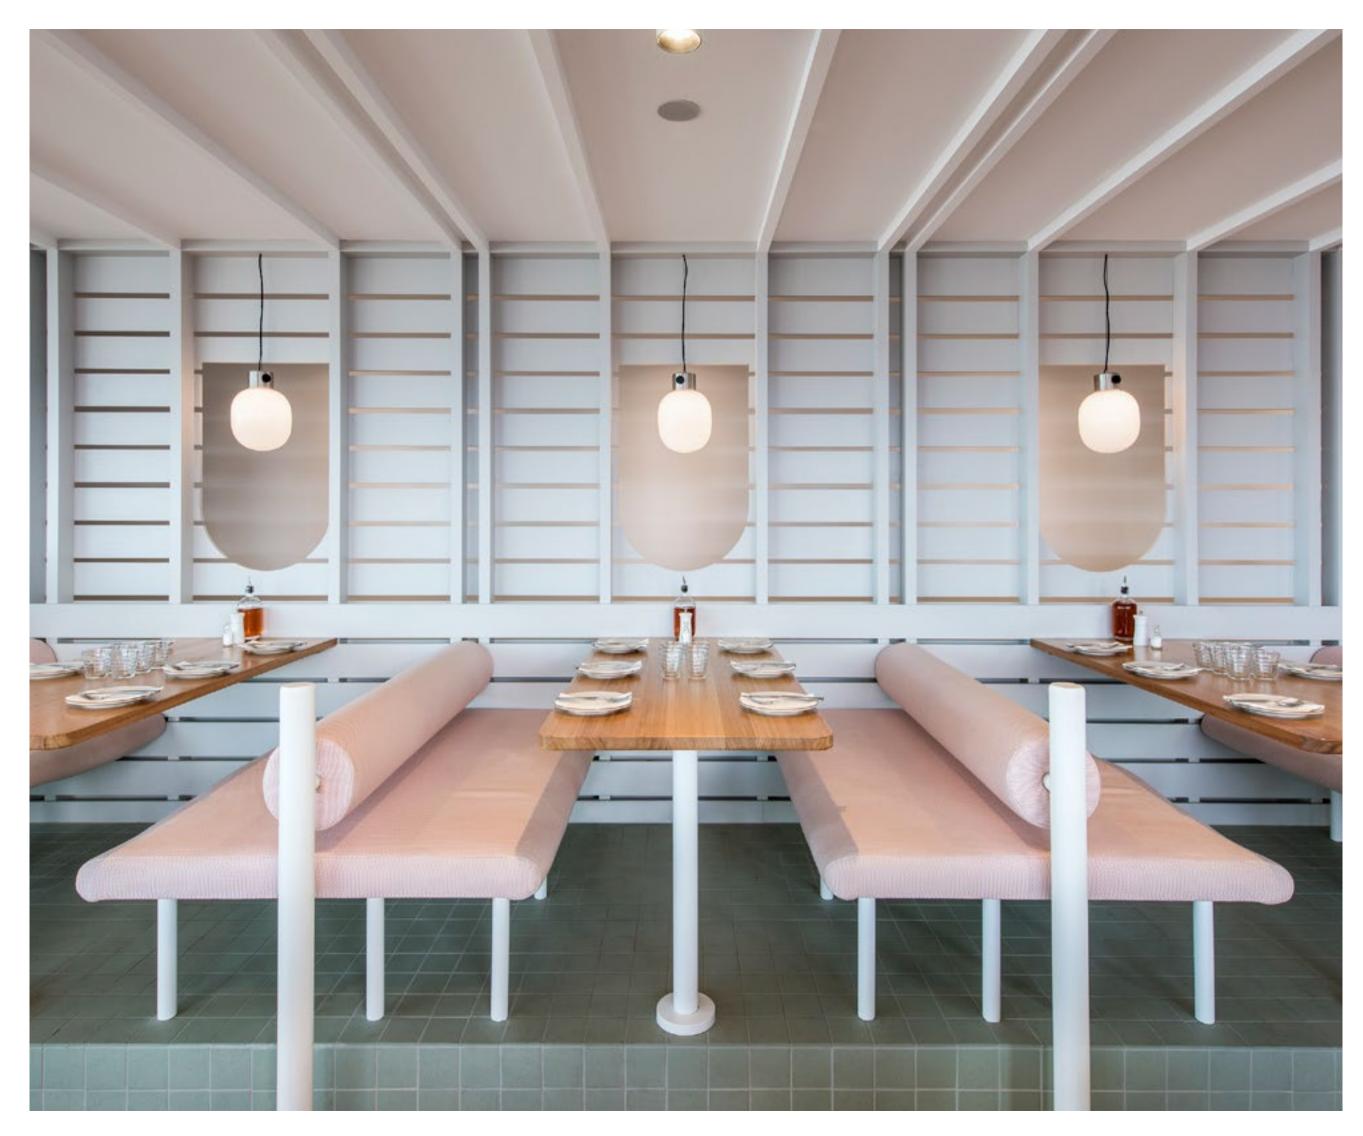

#### **PH House**

Troll Vase by Anderssen & Voll Plinth Low by Norm Architects Offset Sofa by Norm Architects

Darkly Mirror by Nick Ross

Туре Retreat, Spa and Meeting Room Location Copenhagen, Denmark Interior Design Argency Year 2017 Photography Jonas Bjerre-Poulsen MENU Products Synnes Chair Snaregade Table Align Daybed New Norm Dinnerware Échasse Vase Troll Vase Plinth Series Cast Pendant Afteroom Bench WM String Chairs Marble Wall Clock Coat hanger Tumbler Alarm Clock Chamfer Serving Board Stackable Glasses

Synnes Chair by Falke Svatun Align Daybed by Anita Johansen Stackable Glass by Norm Architects Chamfer Serving Board by Norm Architects