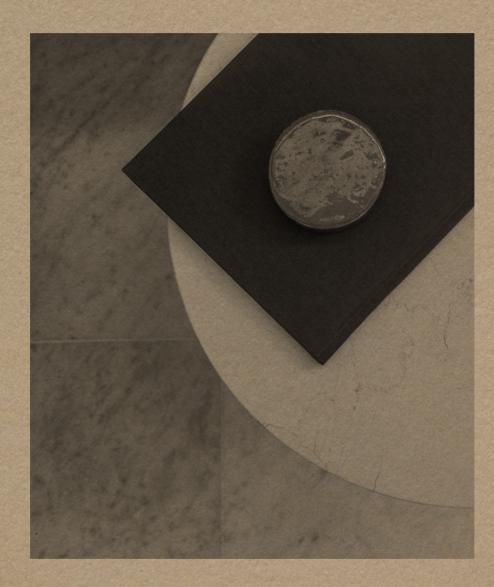

Afteroom Coat Hanger by Afteroom

Synnes Chair by Falke Svatun Snaregade Table by Norm Architects Troll Vases by Anderssen & Voll

| уре           | Design Showcase                                                                                                                                                           |
|---------------|---------------------------------------------------------------------------------------------------------------------------------------------------------------------------|
| ocation       | Barcelona, Spain                                                                                                                                                          |
| rchitect      | Ludwig Mies van der Rohe                                                                                                                                                  |
| tyling        | Openhouse Magazine                                                                                                                                                        |
| ear           | 2018 (year of event)                                                                                                                                                      |
| hotography    | Mari Luz Vidal<br>Yanina Shevchenko                                                                                                                                       |
| IENU Products | Offset Sofa<br>Plinth Low & Tall<br>Troll Vases<br>Circular Bowl<br>Monuments Magazine<br>Holder<br>TR Bulb Table Lamp<br>Phare LED Lamp<br>Cyclades Vase<br>Échasse Vase |

Offset Sofa by Norm Architects Plinth Low & Tall by Norm Architects Troll Vases by Anderssen & Voll Circular Bowl by Alexa Lixfeld Monuments Magazine Holder by Dubokk

#### 'At Home with Mies' by Openhouse Magazine

Offset Sofa by Norm Architects Phare LED by Umiar Studio Cyclades Vases by Nick Ross New Norm Dinnerware by Norm Architects Échasse Vase by Theresa Rand

10