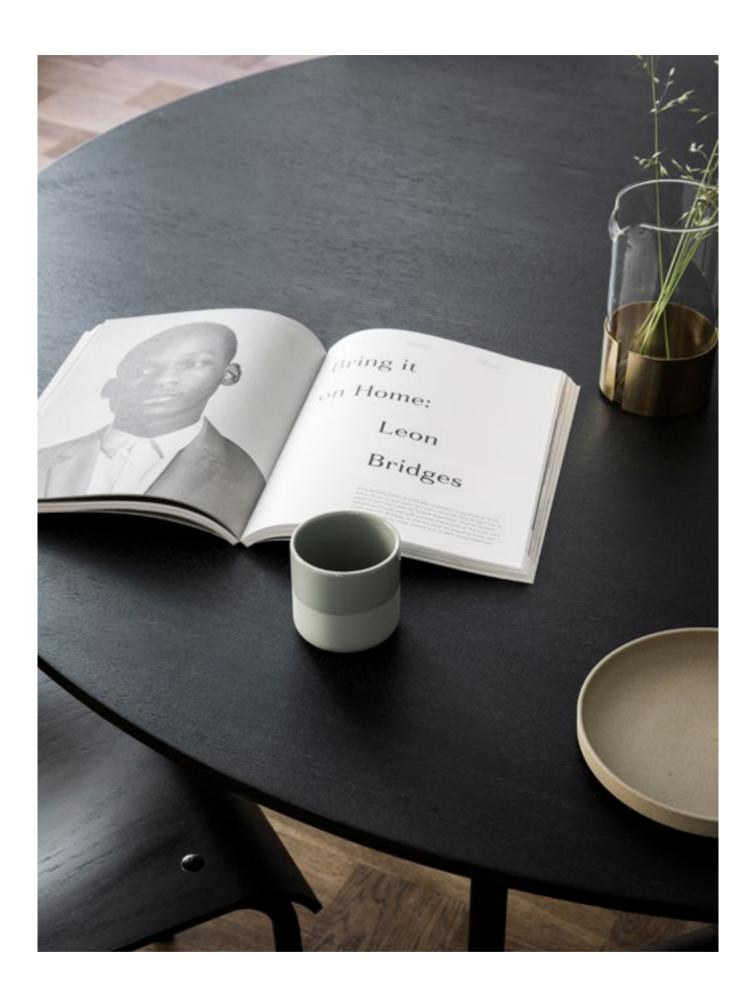

#### **PH House**

Troll Vase by Anderssen & Voll Plinth Low by Norm Architects Offset Sofa by Norm Architects

Darkly Mirror by Nick Ross

Туре Retreat, Spa and Meeting Room Location Copenhagen, Denmark Interior Design Argency Year 2017 Photography Jonas Bjerre-Poulsen MENU Products Synnes Chair Snaregade Table Align Daybed New Norm Dinnerware Échasse Vase Troll Vase Plinth Series Cast Pendant Afteroom Bench WM String Chairs Marble Wall Clock Coat hanger Tumbler Alarm Clock Chamfer Serving Board Stackable Glasses