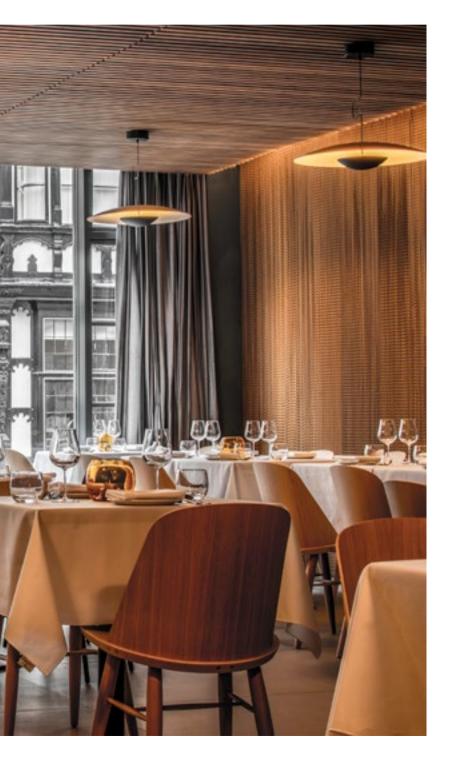

### Santa Clara 1728

78

CASES

| Туре            | Restaurant                                                                             |
|-----------------|----------------------------------------------------------------------------------------|
| Location        | Cologne, Germany                                                                       |
| Interior Design | Dorothee Spitz<br>Architektur &<br>Innenarchitektur                                    |
| Year            | 2018                                                                                   |
| Photography     | Barbara Kleefisch                                                                      |
| MENU Products   | Afteroom Bar Chair<br>Afteroom Dining Chair<br>Chambers Chandelier<br>Warren Wall Lamp |

Afteroom Bar Chair by Afteroom Afteroom Dining Chair by Afteroom

### Si, Claro

Afteroom Bar Chair by Afteroom Afteroom Dining Chair by Afteroom Chambers Chandelier by Søren Rose Studios Warren Wall Lamp by Søren Rose Studio

| Туре            | Office Space                                                                       |
|-----------------|------------------------------------------------------------------------------------|
| Location        | London, UK                                                                         |
| Interior Design | Shed Design                                                                        |
| Year            | 2018                                                                               |
| Photography     | Andrew Meredith                                                                    |
| MENU Products   | Harbour Chair<br>Warren Wall Lamp<br>Hubert Suspension Frame<br>Afteroom Bar Chair |
|                 |                                                                                    |