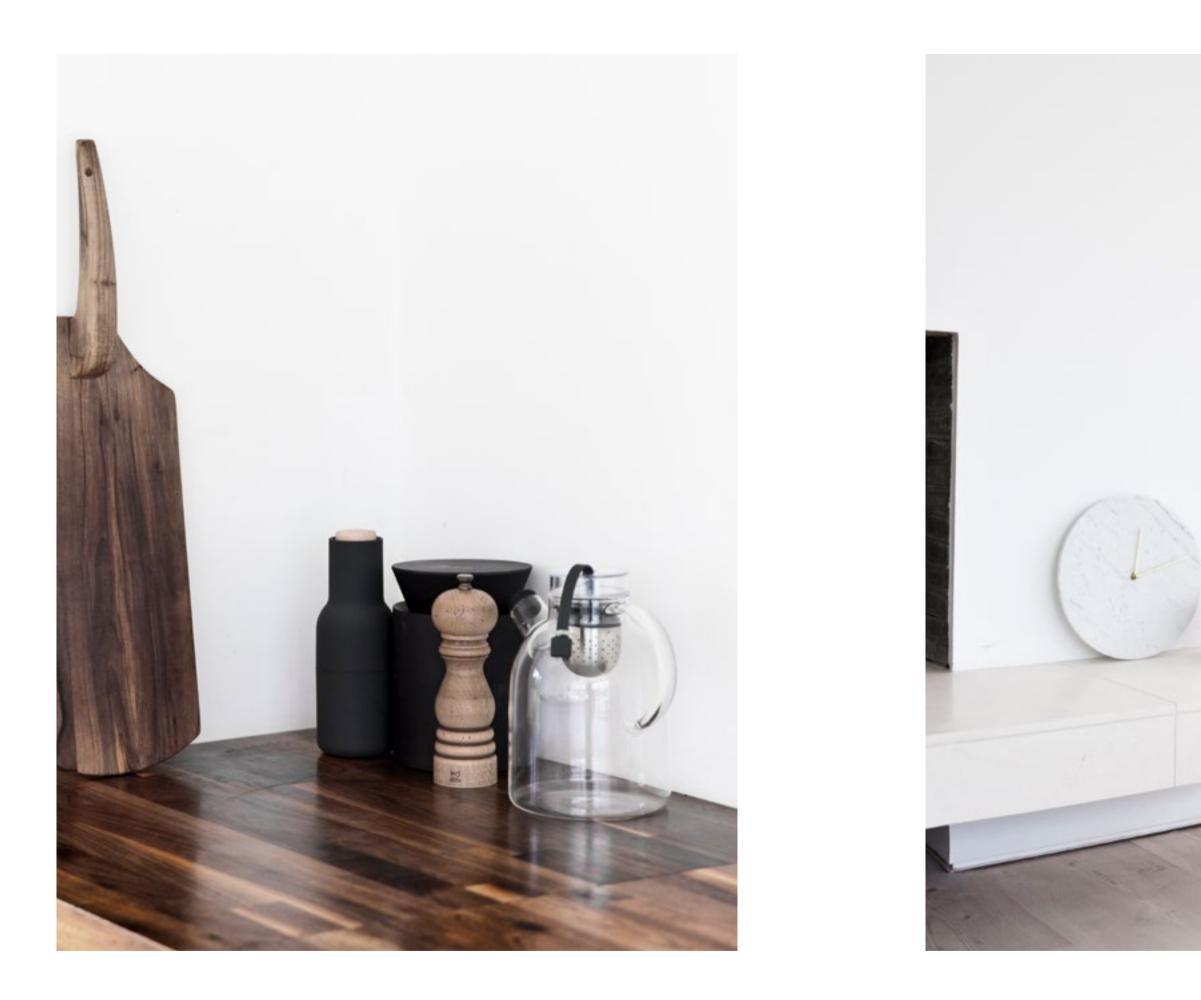

## Cofoco Italy

Franklin Chandelier by Søren Rose Studio

Afteroom Bar Chair by Afteroom

Afteroom Dining Chair by Afteroom Franklin Chandelier by Søren Rose Studio

| Туре            | Private Residence                                                                                                                                                                                                                 |
|-----------------|-----------------------------------------------------------------------------------------------------------------------------------------------------------------------------------------------------------------------------------|
| Location        | Suffolk, UK                                                                                                                                                                                                                       |
| Interior Design | Norm Architects                                                                                                                                                                                                                   |
| Year            | 2016                                                                                                                                                                                                                              |
| Photography     | Jonas Bjerre-Poulsen                                                                                                                                                                                                              |
| MENU Products   | WM String Chair<br>Afteroom Bar Chair<br>Afteroom Dining Char<br>JWDA Lamp<br>Cyclindrical Serie<br>Kettle Teapot<br>Bottle Grinders<br>Pepe Marble Mirror<br>New Norm Dinnerware<br>Marble Wall Clock<br>Circular Bowl<br>Scrine |