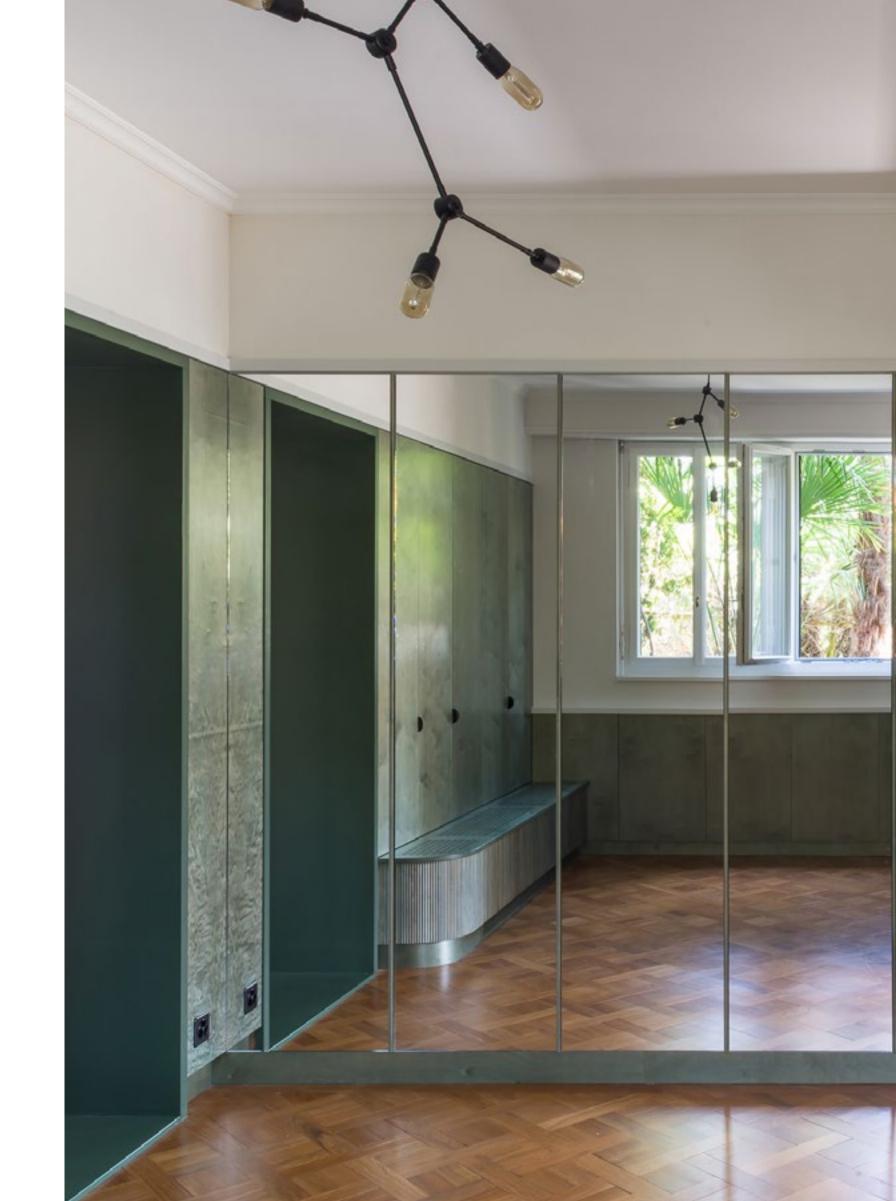

#### **PH House**

Troll Vase by Anderssen & Voll Plinth Low by Norm Architects Offset Sofa by Norm Architects

Darkly Mirror by Nick Ross

Туре Retreat, Spa and Meeting Room Location Copenhagen, Denmark Interior Design Argency Year 2017 Photography Jonas Bjerre-Poulsen MENU Products Synnes Chair Snaregade Table Align Daybed New Norm Dinnerware Échasse Vase Troll Vase Plinth Series Cast Pendant Afteroom Bench WM String Chairs Marble Wall Clock Coat hanger Tumbler Alarm Clock Chamfer Serving Board Stackable Glasses

Synnes Chair by Falke Svatun Align Daybed by Anita Johansen Stackable Glass by Norm Architects Chamfer Serving Board by Norm Architects

#### The Krane

Afteroom Bench by Afteroom Synnes Chair by Falke Svatun Snaregade Table by Norm Architects Troll Vases by Anderssen & Voll

Marble Wall Clock by Norm Architects

Plinth Cubic By Norm Architects Tumbler Alarm Clock By Norm Architects