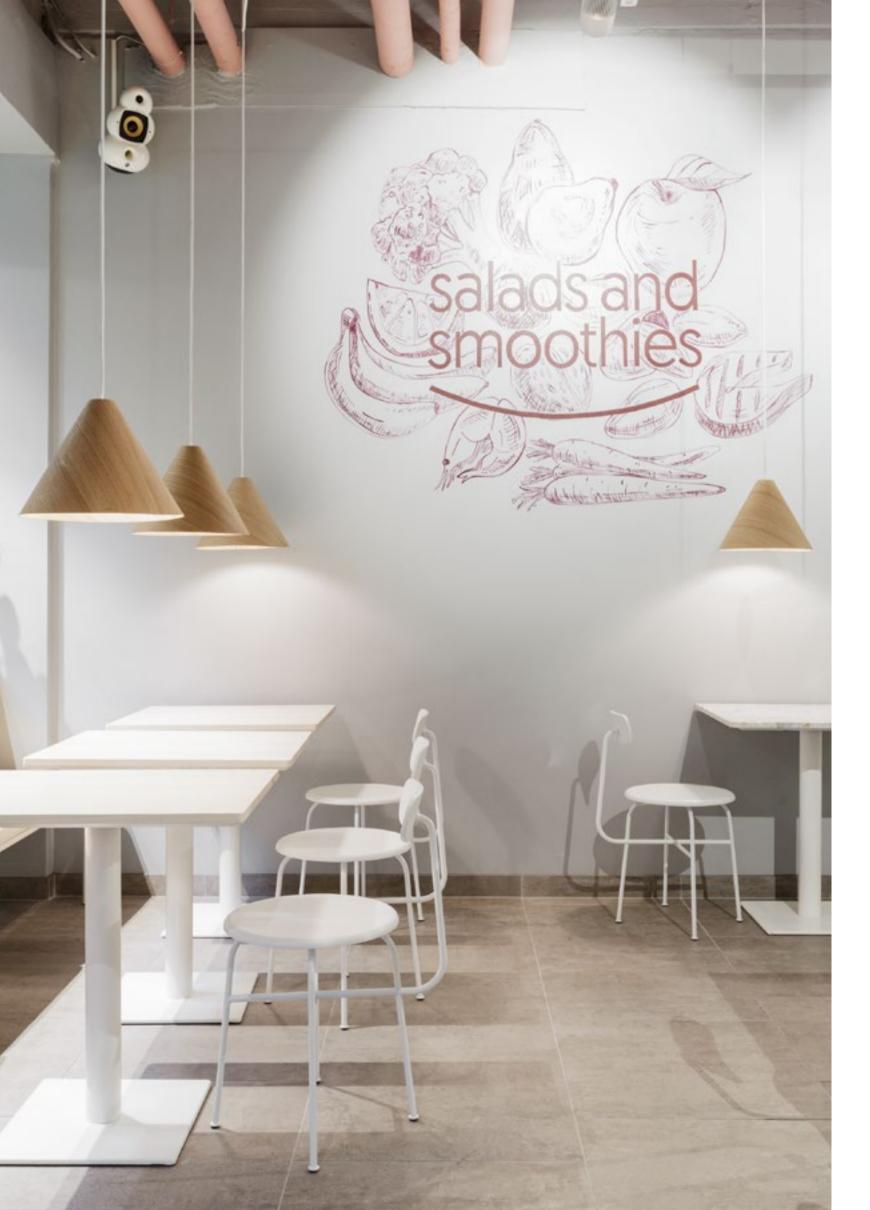

## The Office Group, Tintagle House

CASES

| уре            | Café                                        |
|----------------|---------------------------------------------|
| ocation        | Malmø, Sweden                               |
| nterior Design | RumRum                                      |
|                | Salad & Smoothies<br>Studio                 |
| architect      | Rumrum AB                                   |
| hotographer    | Alexander Olivera                           |
| 'ear           | 2017                                        |
|                | Salad & Smoothies<br>Balzargatan            |
| architect      | Rumrum AB                                   |
| hotographer    | Stefan Lindher                              |
| 'ear           | 2018                                        |
| IENU Products  | Afteroom Dining Chair<br>Afteroom Bar Chair |

Afteroom Dining Chair by Afteroom

# Salads & Smoothies, Malmö City

Afteroom Dining Chair by Afteroom Afteroom Bar Chair by Afteroom

| Туре            | Office Space & Gallery |
|-----------------|------------------------|
| Location        | Copenhagen, Denmark    |
| Interior Design | Norm Architects        |
| Year            | 2016                   |
| Photography     | Jonas Bjerre-Poulsen   |
| MENU Products   | Afteroom Bench         |
|                 | Godot Sofa             |
|                 | Snaregade Table        |
|                 | New Norm Dinnerware    |
|                 |                        |