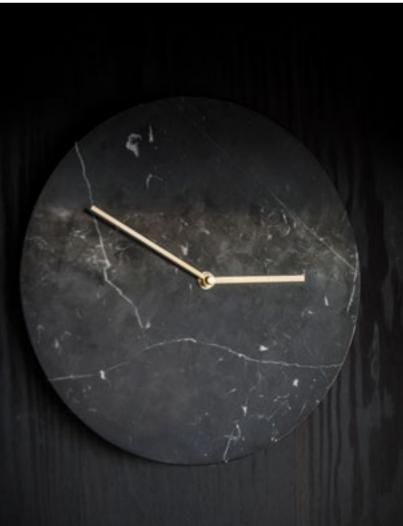

#### **PH House**

Troll Vase by Anderssen & Voll Plinth Low by Norm Architects Offset Sofa by Norm Architects

Darkly Mirror by Nick Ross

Туре Retreat, Spa and Meeting Room Location Copenhagen, Denmark Interior Design Argency Year 2017 Photography Jonas Bjerre-Poulsen MENU Products Synnes Chair Snaregade Table Align Daybed New Norm Dinnerware Échasse Vase Troll Vase Plinth Series Cast Pendant Afteroom Bench WM String Chairs Marble Wall Clock Coat hanger Tumbler Alarm Clock Chamfer Serving Board Stackable Glasses

#### The Krane

Afteroom Bench by Afteroom Synnes Chair by Falke Svatun Snaregade Table by Norm Architects Troll Vases by Anderssen & Voll

Marble Wall Clock by Norm Architects

Plinth Cubic By Norm Architects Tumbler Alarm Clock By Norm Architects