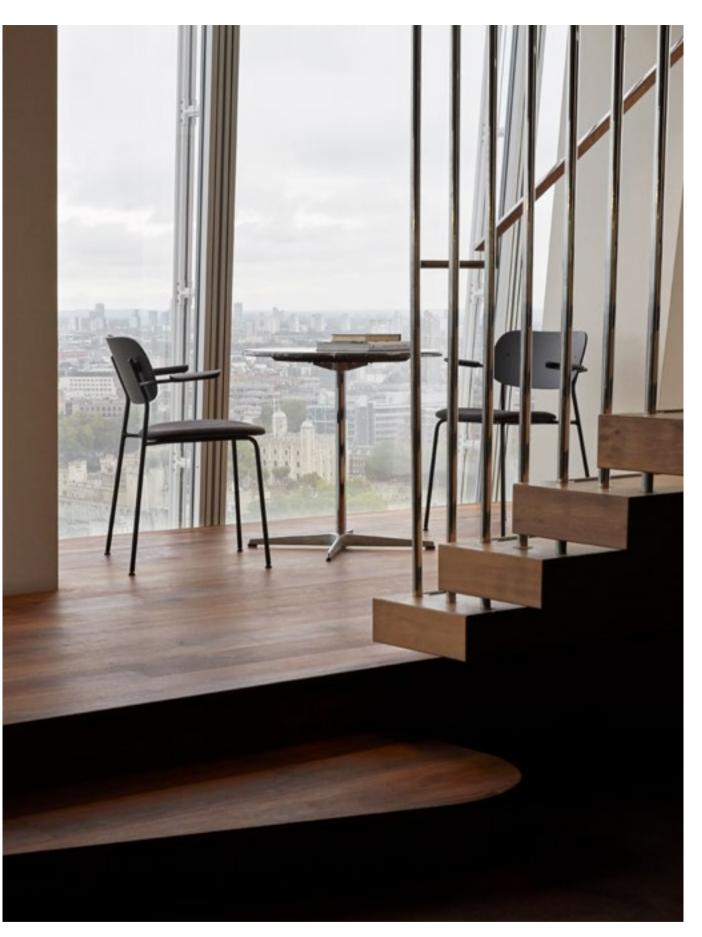

### Si, Claro

Afteroom Bar Chair by Afteroom Afteroom Dining Chair by Afteroom Chambers Chandelier by Søren Rose Studios Warren Wall Lamp by Søren Rose Studio

| Туре            | Office Space                                                                       |
|-----------------|------------------------------------------------------------------------------------|
| Location        | London, UK                                                                         |
| Interior Design | Shed Design                                                                        |
| Year            | 2018                                                                               |
| Photography     | Andrew Meredith                                                                    |
| MENU Products   | Harbour Chair<br>Warren Wall Lamp<br>Hubert Suspension Frame<br>Afteroom Bar Chair |
|                 |                                                                                    |

Harbour Chair By Norm Architects Warren Lamp by Søren Rose Studio

# The Office Group, Greville Street

CASES

| Туре            | Restaurant          |
|-----------------|---------------------|
| Location        | Adelaide, Australia |
| Interior Design | Studio-gram         |
| Year            | 2017                |
| Photography     | David Sievers       |
| MENU Products   | JWDA Pendant Lamp   |