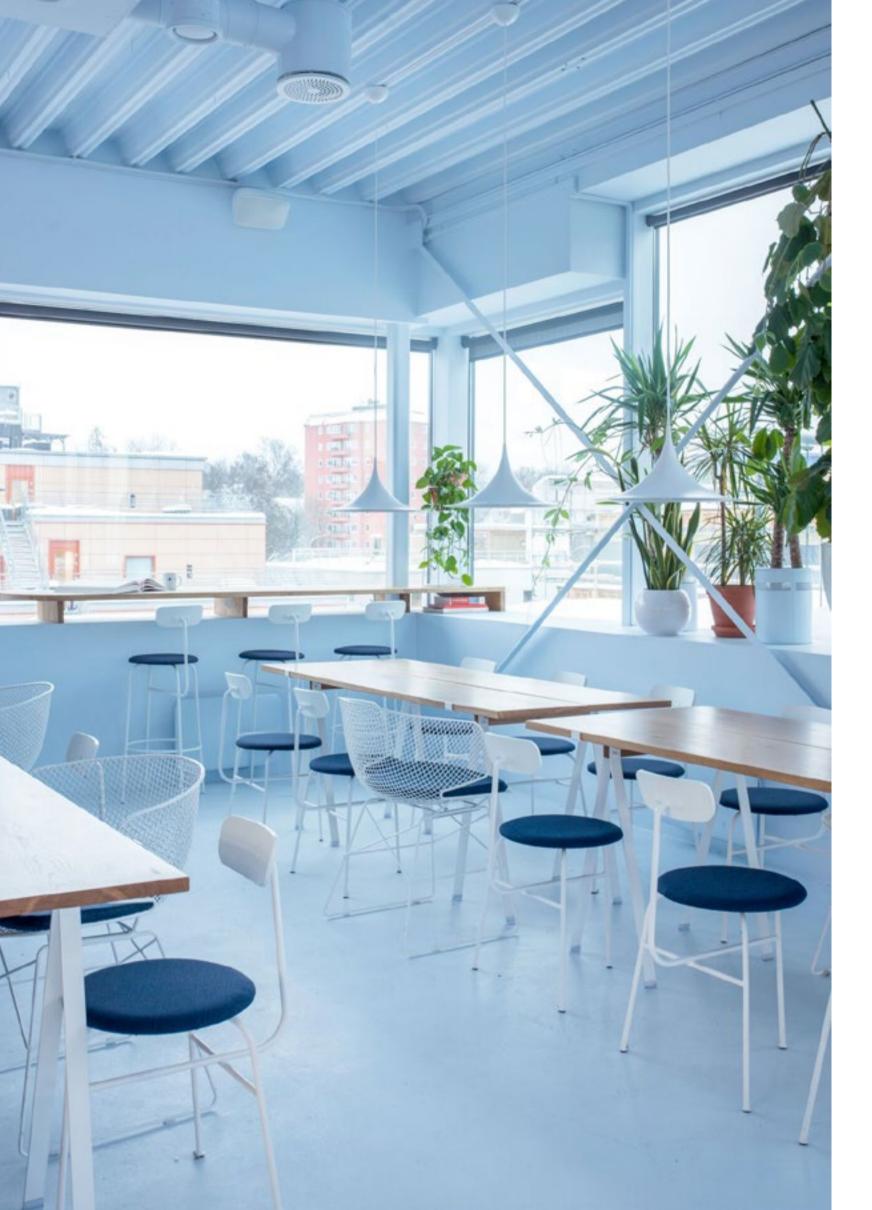

#### Melt Restaurant

| Туре            | Design Studio            |
|-----------------|--------------------------|
| Location        | Stockholm, Sweden        |
| Interior Design | Note Design Studio       |
| Year            | 2018                     |
| Photography     | Jonas Bjerre-Poulsen     |
| MENU Products   | Afteroom Dinning Chair   |
|                 | POV                      |
|                 | Cyclades Vases           |
|                 | Troll Vases              |
|                 | Plinth Series            |
|                 | Circular Bowl            |
|                 | Afteroom Bar Chair       |
|                 | Peek Table lamp          |
|                 | Wire Pot                 |
|                 | TR Bulb Table/Wall lamp  |
|                 | Moon Vase                |
|                 | Shrine                   |
|                 | TR Bulb Suspension Frame |

POV Circle by Note Design Studio Afteroom Dining Chair by Afteroom Troll Vase by Anderssen & Voll

### Note Design Studio

Peek Table Lamp by Jonas Wagell Troll Vase by Anderssen & Voll Plinth Cubic by Norm Architects

Afteroom Bar Chair by Afteroom Troll Vases by Anderssen & Voll

Circular Bowl by Alexa Lixfield

MENU

Plinth Low by Norm Architects Peek Table Lamp by Jonas Wagell Wire Pot by Norm Architects Circular Bowl by Alexa Lixfeld POV Circle by Note Design Studio

94

TR Suspension Frame by Tim Rundle TR Bulb Table/Wall lamp by Tim Rundle Afteroom Dining Chair by Afteroom Scrine by Note Design Studio Moon Vase by Aleksandar Lazic Troll Vases by Anderssen & Voll