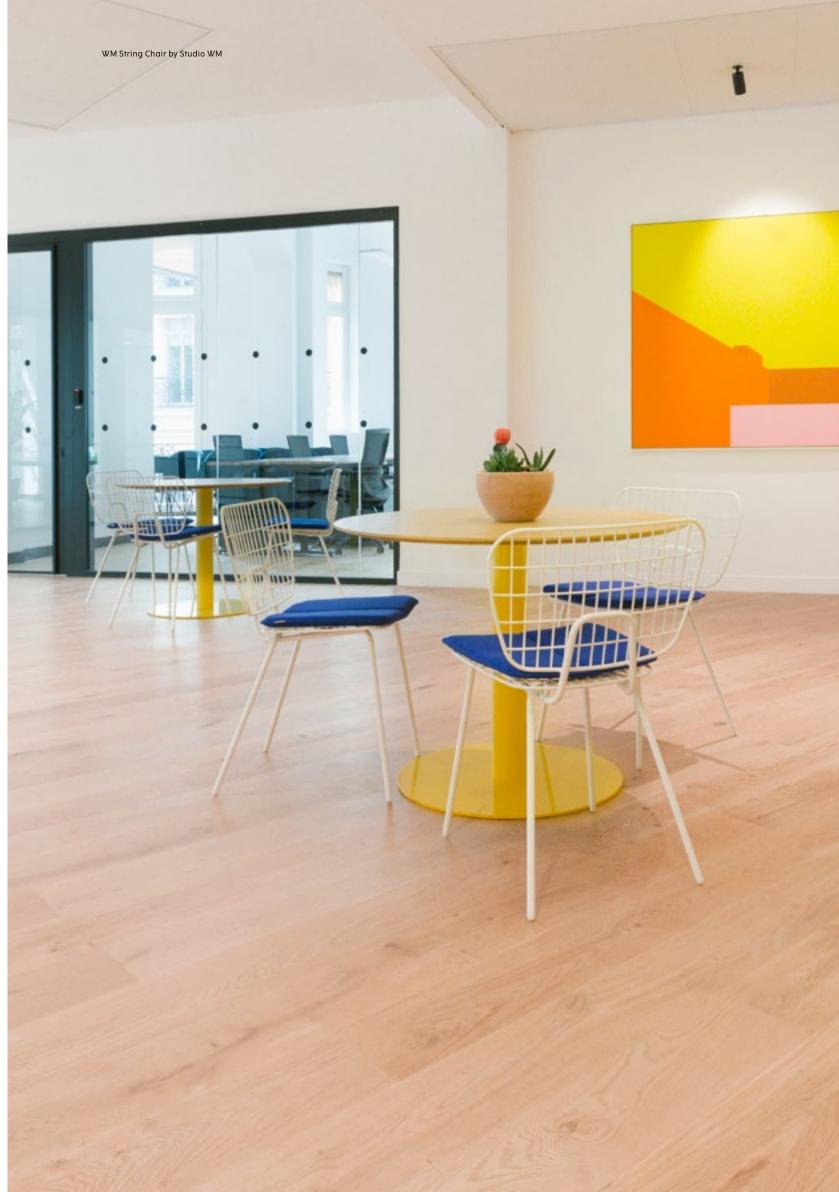

## The Kinfolk Gallery

MENU

TypeOffice SpaceLocationParis, FranceInterior DesignWeWorkYear2018MENU ProductsAfteroom Dining Chair<br/>Godot Sofa<br/>WM String Chair<br/>Snaregade Table

Godot Sofa by Iskos Berlin

### WeWork, 92 Champs-Élysées

------

WM String Chair by Studio WM Snaregade Table By Norm Architects

Product Index