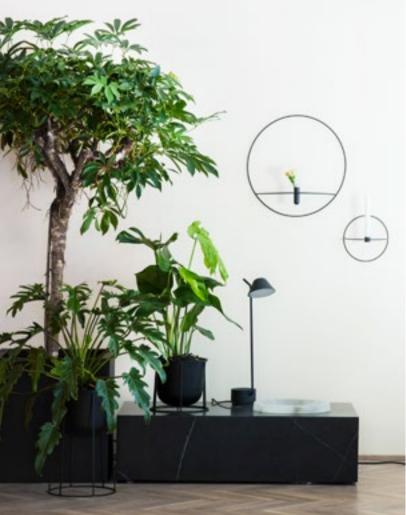

#### Melt Restaurant

| Туре            | Design Studio            |
|-----------------|--------------------------|
| Location        | Stockholm, Sweden        |
| Interior Design | Note Design Studio       |
| Year            | 2018                     |
| Photography     | Jonas Bjerre-Poulsen     |
| MENU Products   | Afteroom Dinning Chair   |
|                 | POV                      |
|                 | Cyclades Vases           |
|                 | Troll Vases              |
|                 | Plinth Series            |
|                 | Circular Bowl            |
|                 | Afteroom Bar Chair       |
|                 | Peek Table lamp          |
|                 | Wire Pot                 |
|                 | TR Bulb Table/Wall lamp  |
|                 | Moon Vase                |
|                 | Shrine                   |
|                 | TR Bulb Suspension Frame |

POV Circle by Note Design Studio Afteroom Dining Chair by Afteroom Troll Vase by Anderssen & Voll

### Note Design Studio

Peek Table Lamp by Jonas Wagell Troll Vase by Anderssen & Voll Plinth Cubic by Norm Architects

Afteroom Bar Chair by Afteroom Troll Vases by Anderssen & Voll

Circular Bowl by Alexa Lixfield

MENU

Plinth Low by Norm Architects Peek Table Lamp by Jonas Wagell Wire Pot by Norm Architects Circular Bowl by Alexa Lixfeld POV Circle by Note Design Studio

94

TR Suspension Frame by Tim Rundle TR Bulb Table/Wall lamp by Tim Rundle Afteroom Dining Chair by Afteroom Scrine by Note Design Studio Moon Vase by Aleksandar Lazic Troll Vases by Anderssen & Voll