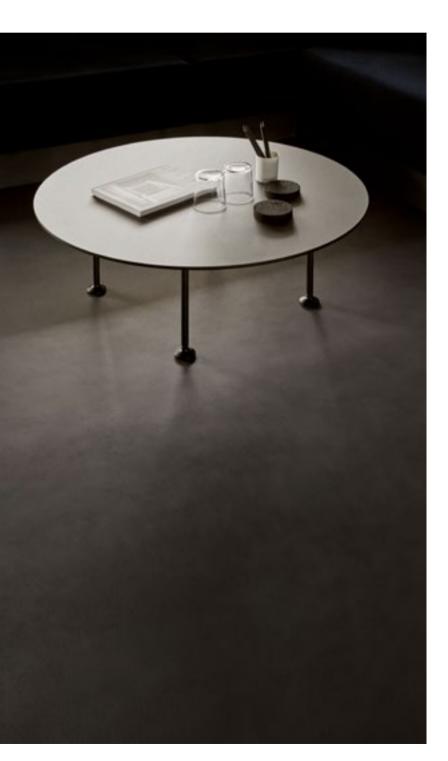

Hover Bowl by Norm Architects New Norm Dinnerware by Norm Architects Höst

New Norm Dinnerware by Norm Architects

66

| Туре            | Show Apartment                      |
|-----------------|-------------------------------------|
| Location        | Stockholm, Sweden                   |
| Interior Design | Lotta Agaton                        |
| Year            | 2017                                |
| Photography     | Kristofer Johnsson                  |
| MENU Products   | Plinth Low<br>Offset Sofa, 2-seater |

Offset Sofa by Norm Architects Plinth Low by Norm Architects