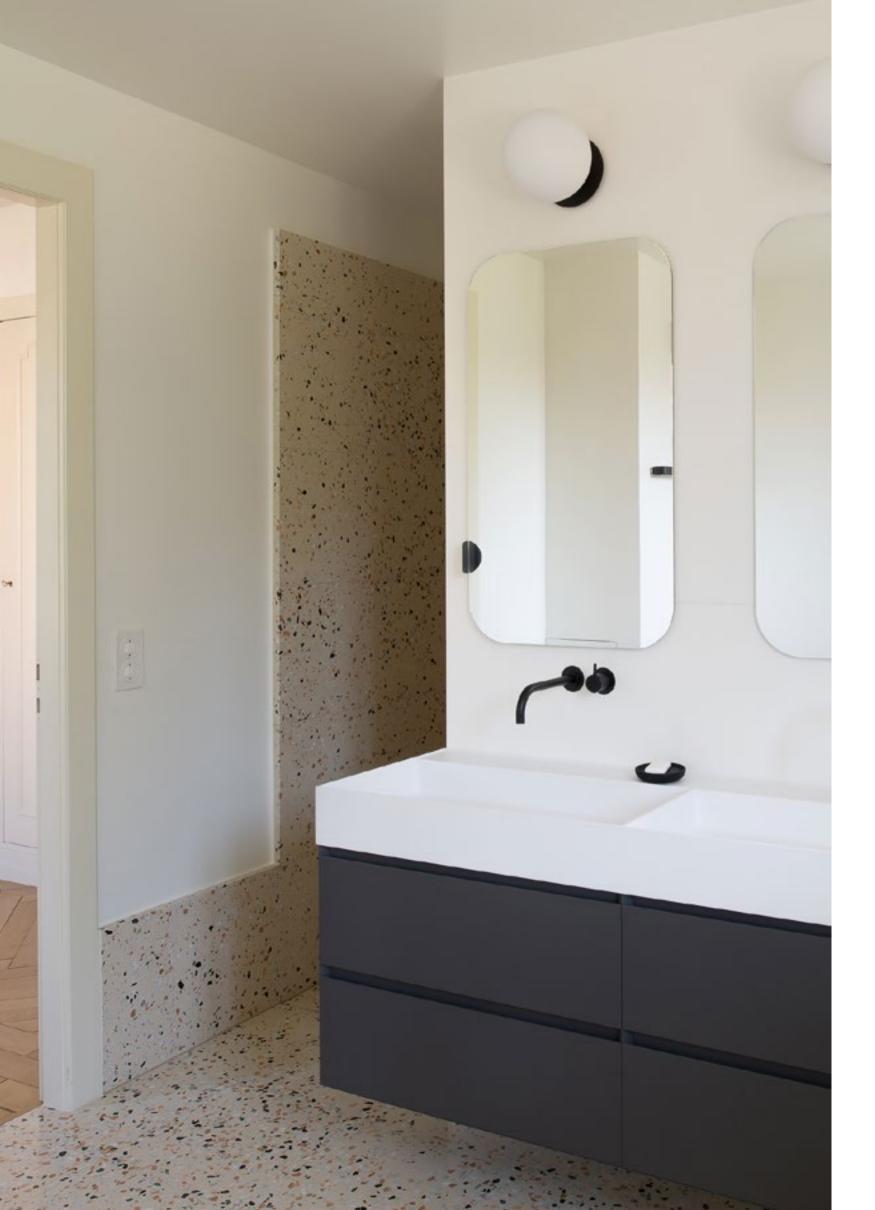

#### **PH House**

Troll Vase by Anderssen & Voll Plinth Low by Norm Architects Offset Sofa by Norm Architects

Darkly Mirror by Nick Ross

Туре Retreat, Spa and Meeting Room Location Copenhagen, Denmark Interior Design Argency Year 2017 Photography Jonas Bjerre-Poulsen MENU Products Synnes Chair Snaregade Table Align Daybed New Norm Dinnerware Échasse Vase Troll Vase Plinth Series Cast Pendant Afteroom Bench WM String Chairs Marble Wall Clock Coat hanger Tumbler Alarm Clock Chamfer Serving Board Stackable Glasses

Synnes Chair by Falke Svatun Align Daybed by Anita Johansen Stackable Glass by Norm Architects Chamfer Serving Board by Norm Architects