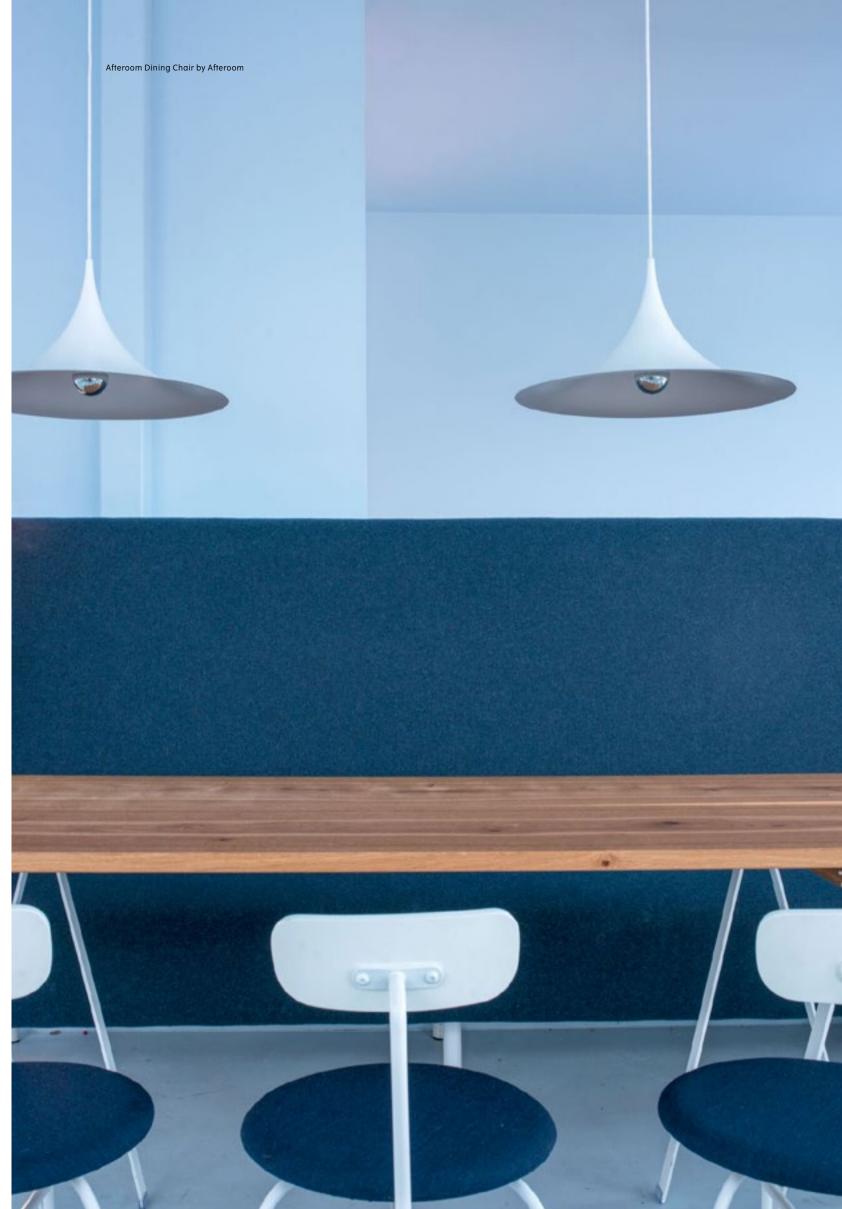

#### **PH House**

Troll Vase by Anderssen & Voll Plinth Low by Norm Architects Offset Sofa by Norm Architects

Darkly Mirror by Nick Ross

Туре Retreat, Spa and Meeting Room Location Copenhagen, Denmark Interior Design Argency Year 2017 Photography Jonas Bjerre-Poulsen MENU Products Synnes Chair Snaregade Table Align Daybed New Norm Dinnerware Échasse Vase Troll Vase Plinth Series Cast Pendant Afteroom Bench WM String Chairs Marble Wall Clock Coat hanger Tumbler Alarm Clock Chamfer Serving Board Stackable Glasses

Synnes Chair by Falke Svatun Align Daybed by Anita Johansen Stackable Glass by Norm Architects Chamfer Serving Board by Norm Architects