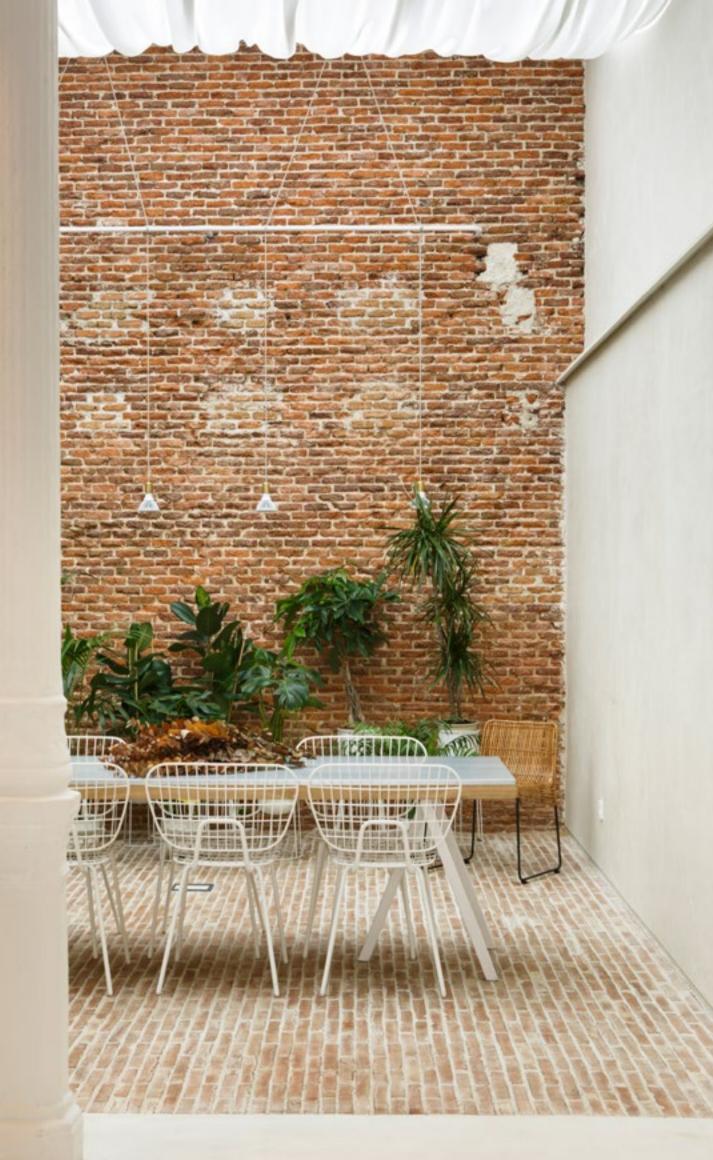

# JM Project

Offset Sofa by Norm Architects Plinth Low by Norm Architects

| Туре            | Studio                                                      |
|-----------------|-------------------------------------------------------------|
| Location        | Madrid, Spain                                               |
| Interior Design | Plantea Estudio                                             |
| Year            | 2016                                                        |
| Photography     | Alicia Macías                                               |
| MENU Products   | WM String Dining Chair<br>Wire Pot<br>Stick Shelving System |
|                 |                                                             |

#### Plantea Estudio

Wire Pot by Norm Architects Stick Shelving System by Jan & Henry

MENU

| Туре            | Hotel               |
|-----------------|---------------------|
| Location        | Lisbon, Portugal    |
| Architect       | Aires Mateus        |
| Interior Design | Luz Jiménez         |
|                 | Sara Calem          |
|                 | Maria Bello         |
|                 | Pauline Gasqueton   |
| Year            | 2015                |
| Photography     | Juan Rodriguez      |
|                 | Philippa Langely    |
|                 | Kara Mercer         |
| MENU Products   | New Norm Dinnerware |
|                 | New Norm Cutlery    |
|                 |                     |