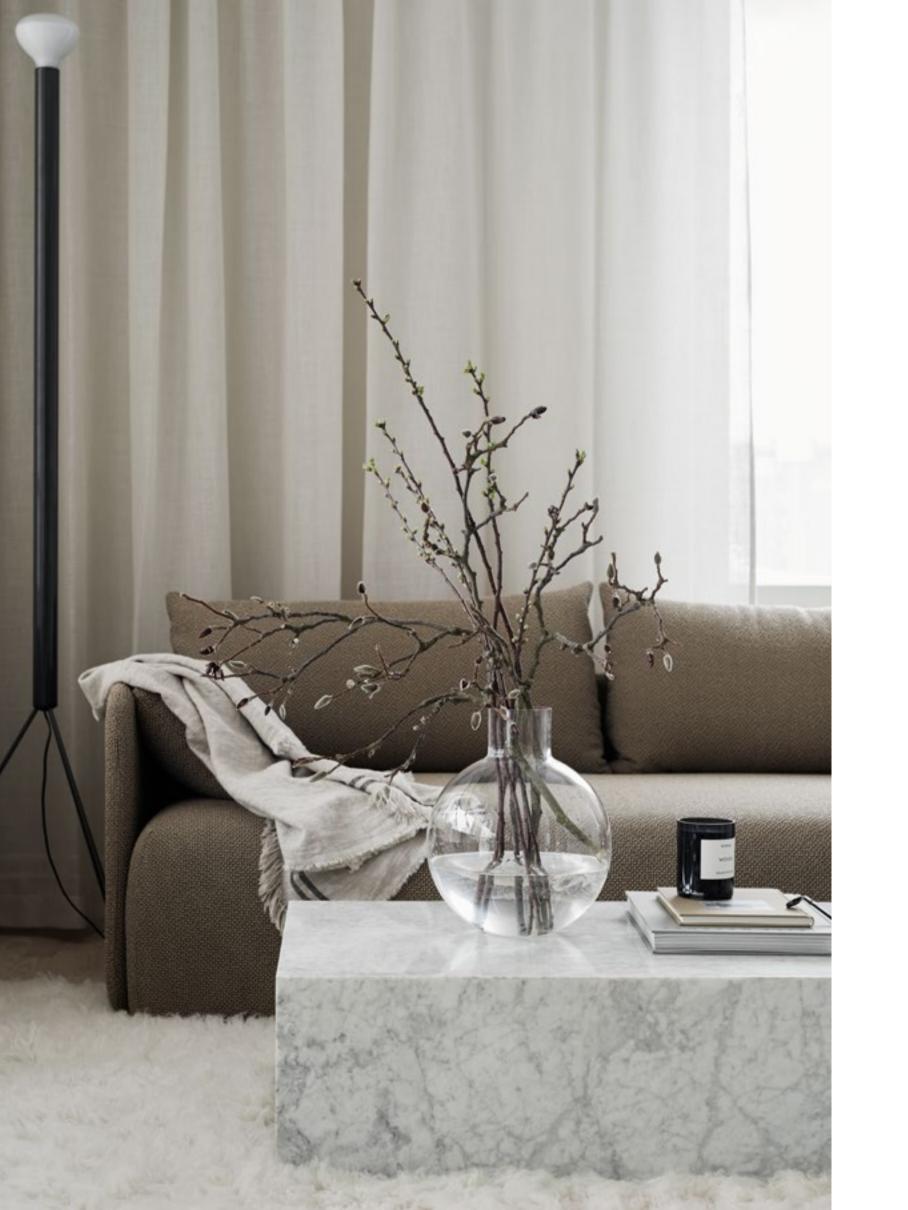

Hover Bowl by Norm Architects New Norm Dinnerware by Norm Architects Höst

New Norm Dinnerware by Norm Architects

66

| Туре            | Show Apartment                      |
|-----------------|-------------------------------------|
| Location        | Stockholm, Sweden                   |
| Interior Design | Lotta Agaton                        |
| Year            | 2017                                |
| Photography     | Kristofer Johnsson                  |
| MENU Products   | Plinth Low<br>Offset Sofa, 2-seater |

Offset Sofa by Norm Architects Plinth Low by Norm Architects