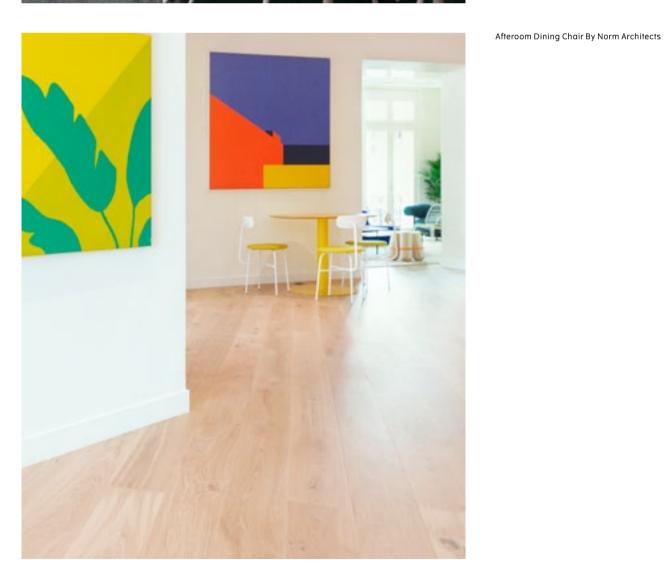

#### **PH House**

Troll Vase by Anderssen & Voll Plinth Low by Norm Architects Offset Sofa by Norm Architects

Darkly Mirror by Nick Ross

Туре Retreat, Spa and Meeting Room Location Copenhagen, Denmark Interior Design Argency Year 2017 Photography Jonas Bjerre-Poulsen MENU Products Synnes Chair Snaregade Table Align Daybed New Norm Dinnerware Échasse Vase Troll Vase Plinth Series Cast Pendant Afteroom Bench WM String Chairs Marble Wall Clock Coat hanger Tumbler Alarm Clock Chamfer Serving Board Stackable Glasses

Synnes Chair by Falke Svatun Align Daybed by Anita Johansen Stackable Glass by Norm Architects Chamfer Serving Board by Norm Architects