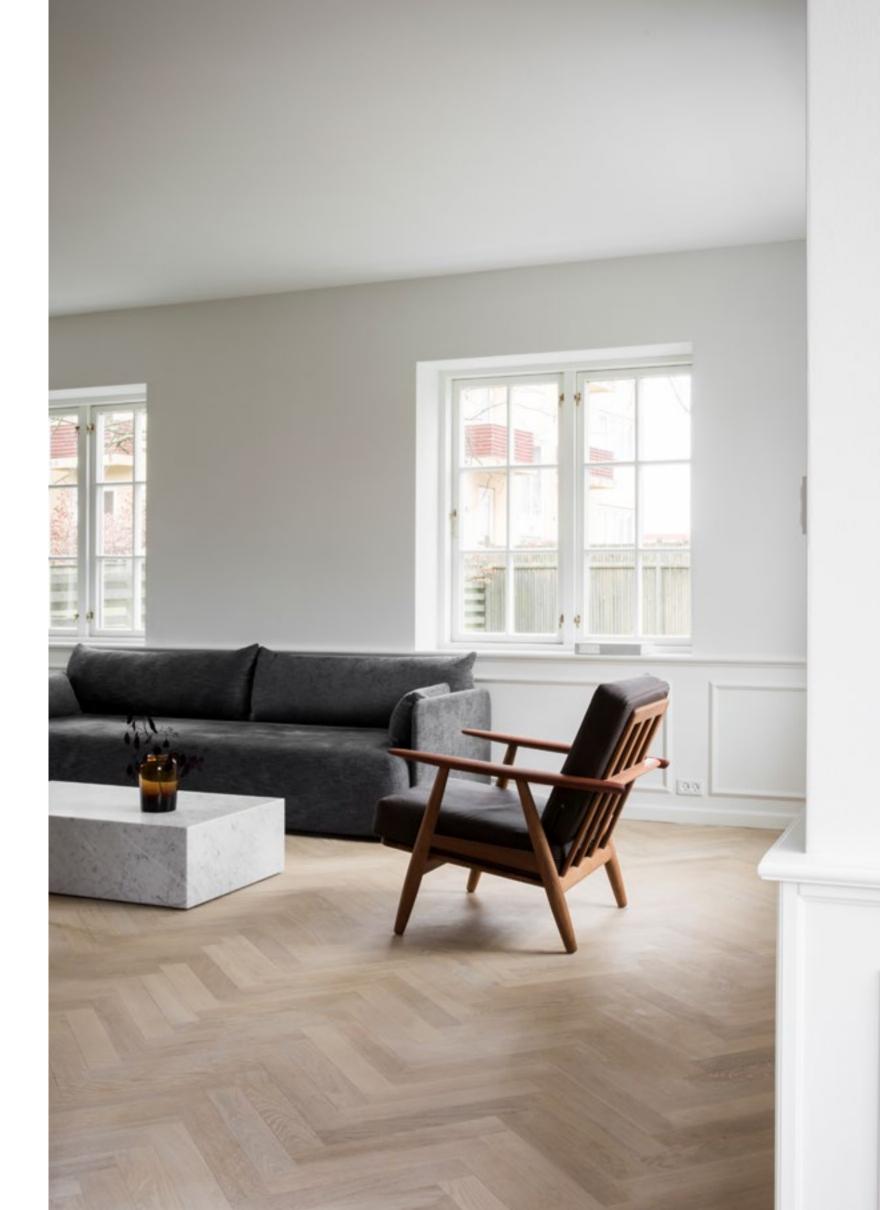

Hover Bowl by Norm Architects New Norm Dinnerware by Norm Architects Höst

New Norm Dinnerware by Norm Architects

66

| Туре            | Show Apartment                      |
|-----------------|-------------------------------------|
| Location        | Stockholm, Sweden                   |
| Interior Design | Lotta Agaton                        |
| Year            | 2017                                |
| Photography     | Kristofer Johnsson                  |
| MENU Products   | Plinth Low<br>Offset Sofa, 2-seater |

Offset Sofa by Norm Architects Plinth Low by Norm Architects