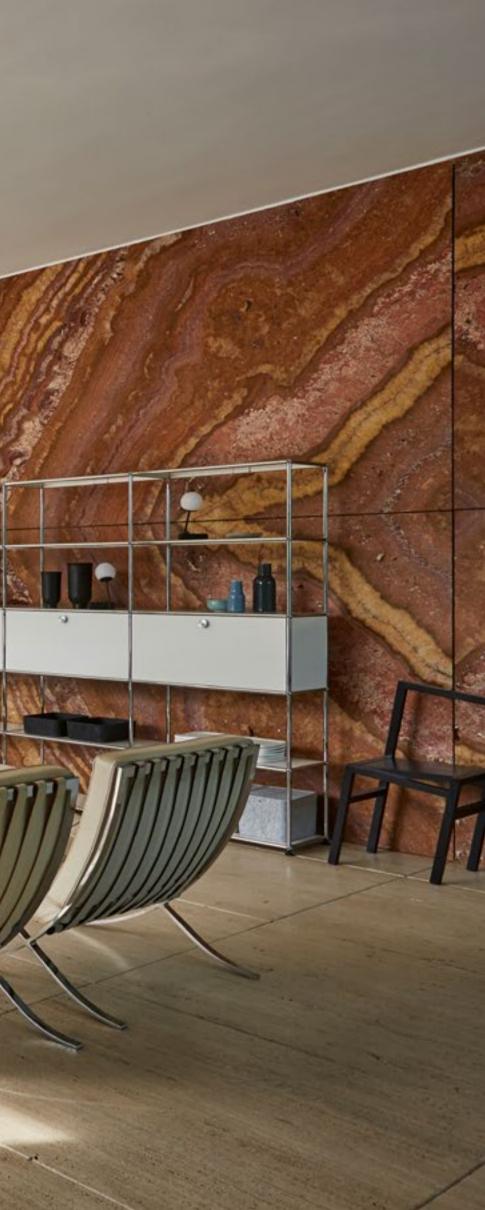

#### The Krane

Afteroom Bench by Afteroom Synnes Chair by Falke Svatun Snaregade Table by Norm Architects Troll Vases by Anderssen & Voll

Marble Wall Clock by Norm Architects

Plinth Cubic By Norm Architects Tumbler Alarm Clock By Norm Architects

Afteroom Coat Hanger by Afteroom

Synnes Chair by Falke Svatun Snaregade Table by Norm Architects Troll Vases by Anderssen & Voll

| уре           | Design Showcase                                                                                                                                                           |
|---------------|---------------------------------------------------------------------------------------------------------------------------------------------------------------------------|
| ocation       | Barcelona, Spain                                                                                                                                                          |
| rchitect      | Ludwig Mies van der Rohe                                                                                                                                                  |
| tyling        | Openhouse Magazine                                                                                                                                                        |
| ear           | 2018 (year of event)                                                                                                                                                      |
| hotography    | Mari Luz Vidal<br>Yanina Shevchenko                                                                                                                                       |
| IENU Products | Offset Sofa<br>Plinth Low & Tall<br>Troll Vases<br>Circular Bowl<br>Monuments Magazine<br>Holder<br>TR Bulb Table Lamp<br>Phare LED Lamp<br>Cyclades Vase<br>Échasse Vase |