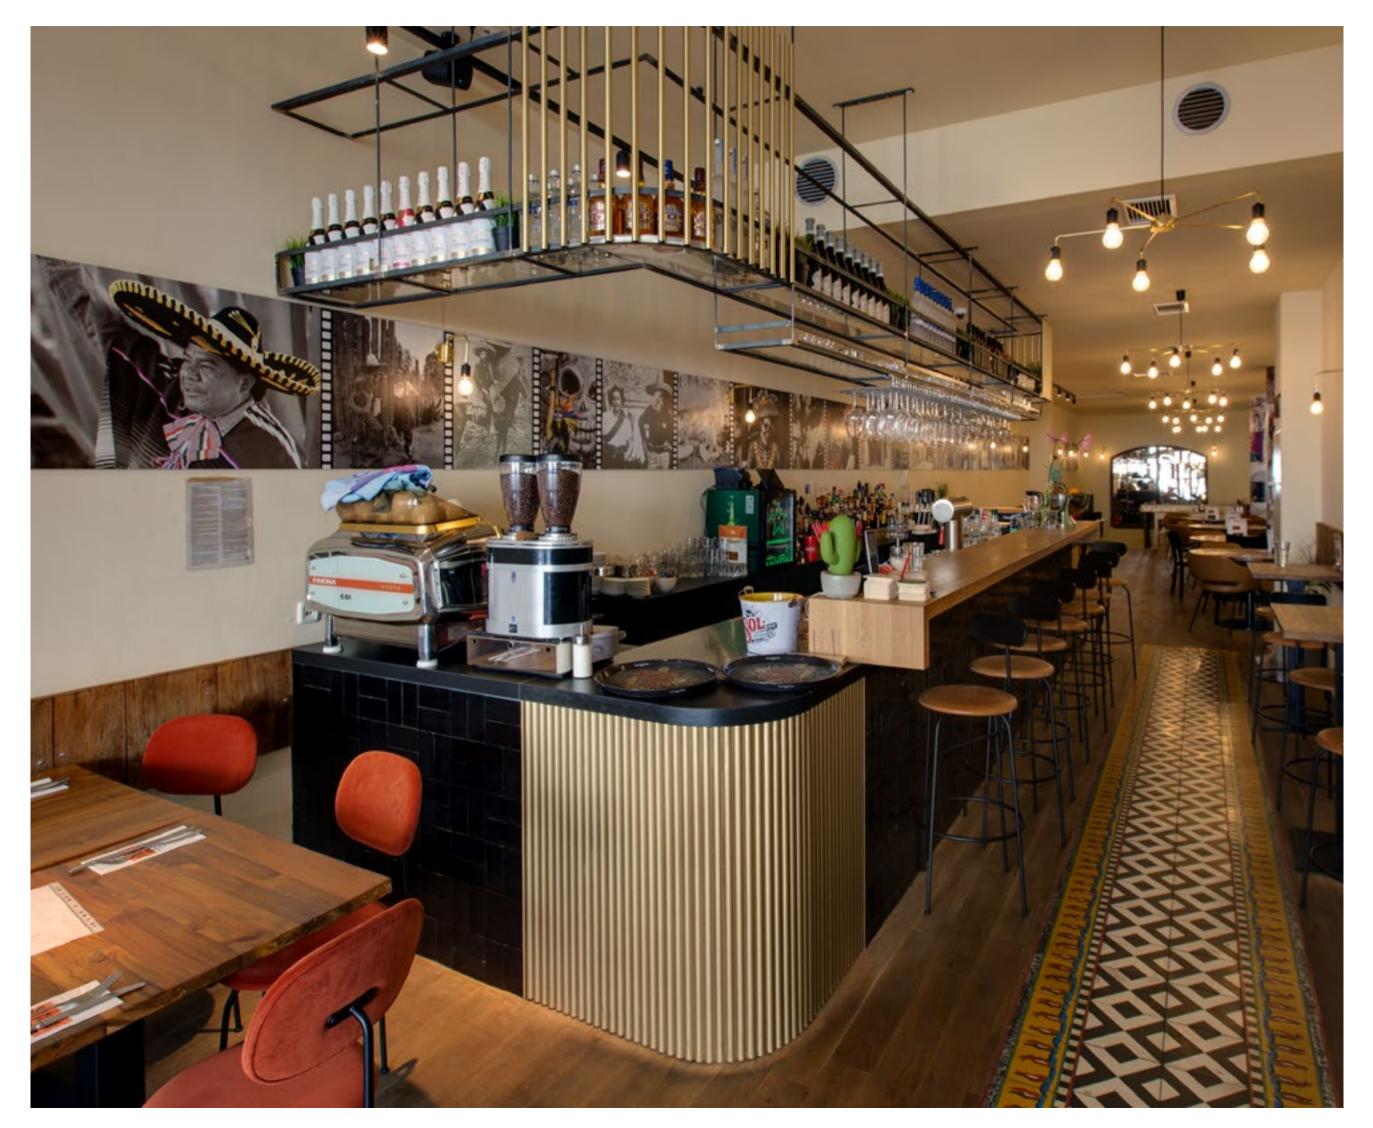

SEE.SEC

| Туре            | Restaurant                                                  |
|-----------------|-------------------------------------------------------------|
| Location        | Copenhagen, Denmark                                         |
| Interior Design | Norm Architects                                             |
| Year            | 2015                                                        |
| Photography     | Jonas Bjerre-Poulsen                                        |
| MENU Products   | Afteroom Chair<br>Afteroom Bar Stool<br>Franklin Chandelier |

Afteroom Bar Chair by Afteroom

CASES

## Cofoco Italy

Franklin Chandelier by Søren Rose Studio

Afteroom Bar Chair by Afteroom

Afteroom Dining Chair by Afteroom Franklin Chandelier by Søren Rose Studio

| Туре            | Private Residence                                                                                                                                                                                                                 |
|-----------------|-----------------------------------------------------------------------------------------------------------------------------------------------------------------------------------------------------------------------------------|
| Location        | Suffolk, UK                                                                                                                                                                                                                       |
| Interior Design | Norm Architects                                                                                                                                                                                                                   |
| Year            | 2016                                                                                                                                                                                                                              |
| Photography     | Jonas Bjerre-Poulsen                                                                                                                                                                                                              |
| MENU Products   | WM String Chair<br>Afteroom Bar Chair<br>Afteroom Dining Char<br>JWDA Lamp<br>Cyclindrical Serie<br>Kettle Teapot<br>Bottle Grinders<br>Pepe Marble Mirror<br>New Norm Dinnerware<br>Marble Wall Clock<br>Circular Bowl<br>Scrine |