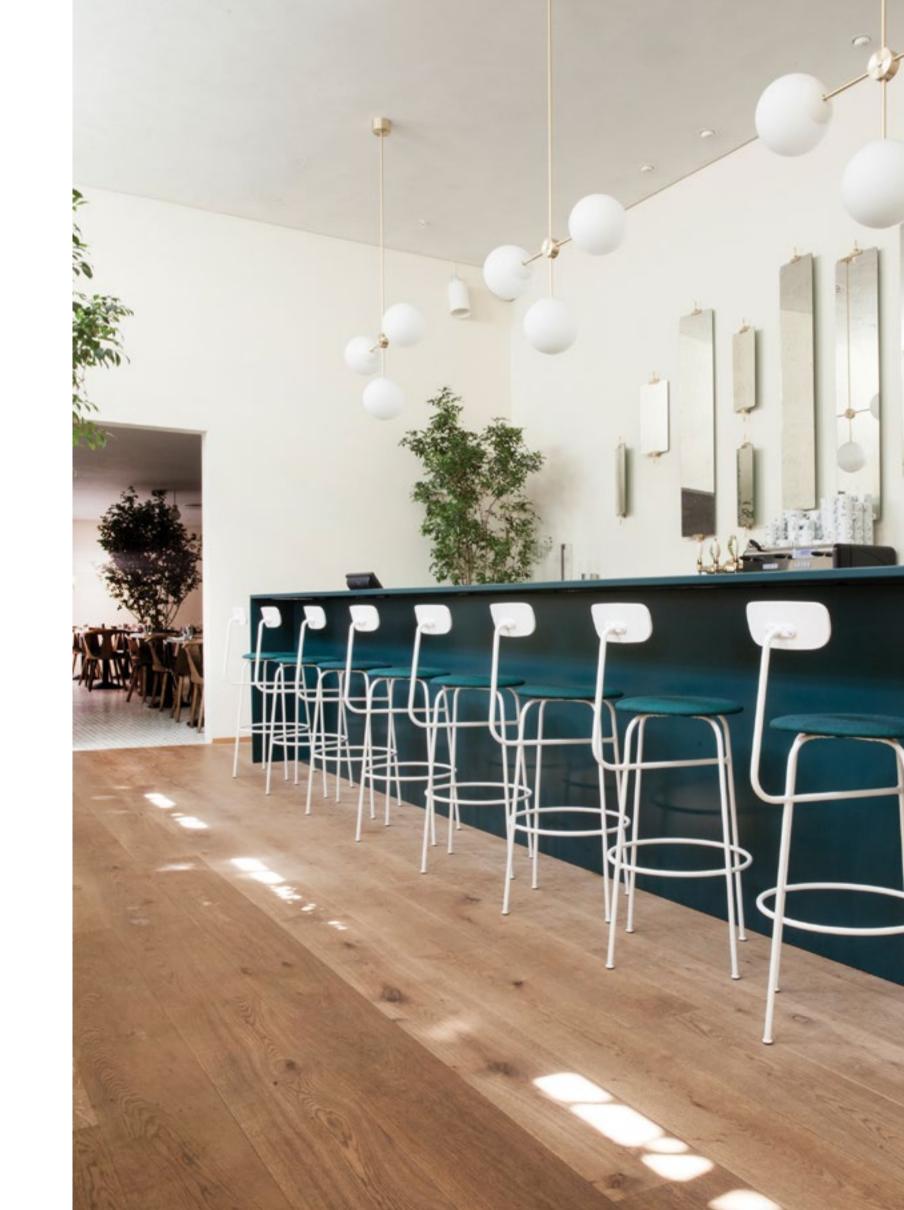

SEE.SEC

| Туре            | Restaurant                                                  |
|-----------------|-------------------------------------------------------------|
| Location        | Copenhagen, Denmark                                         |
| Interior Design | Norm Architects                                             |
| Year            | 2015                                                        |
| Photography     | Jonas Bjerre-Poulsen                                        |
| MENU Products   | Afteroom Chair<br>Afteroom Bar Stool<br>Franklin Chandelier |

Afteroom Bar Chair by Afteroom

CASES

## Cofoco Italy

Franklin Chandelier by Søren Rose Studio

Afteroom Bar Chair by Afteroom

Afteroom Dining Chair by Afteroom Franklin Chandelier by Søren Rose Studio

| Туре            | Private Residence                                                                                                                                                                                                                 |
|-----------------|-----------------------------------------------------------------------------------------------------------------------------------------------------------------------------------------------------------------------------------|
| Location        | Suffolk, UK                                                                                                                                                                                                                       |
| Interior Design | Norm Architects                                                                                                                                                                                                                   |
| Year            | 2016                                                                                                                                                                                                                              |
| Photography     | Jonas Bjerre-Poulsen                                                                                                                                                                                                              |
| MENU Products   | WM String Chair<br>Afteroom Bar Chair<br>Afteroom Dining Char<br>JWDA Lamp<br>Cyclindrical Serie<br>Kettle Teapot<br>Bottle Grinders<br>Pepe Marble Mirror<br>New Norm Dinnerware<br>Marble Wall Clock<br>Circular Bowl<br>Scrine |