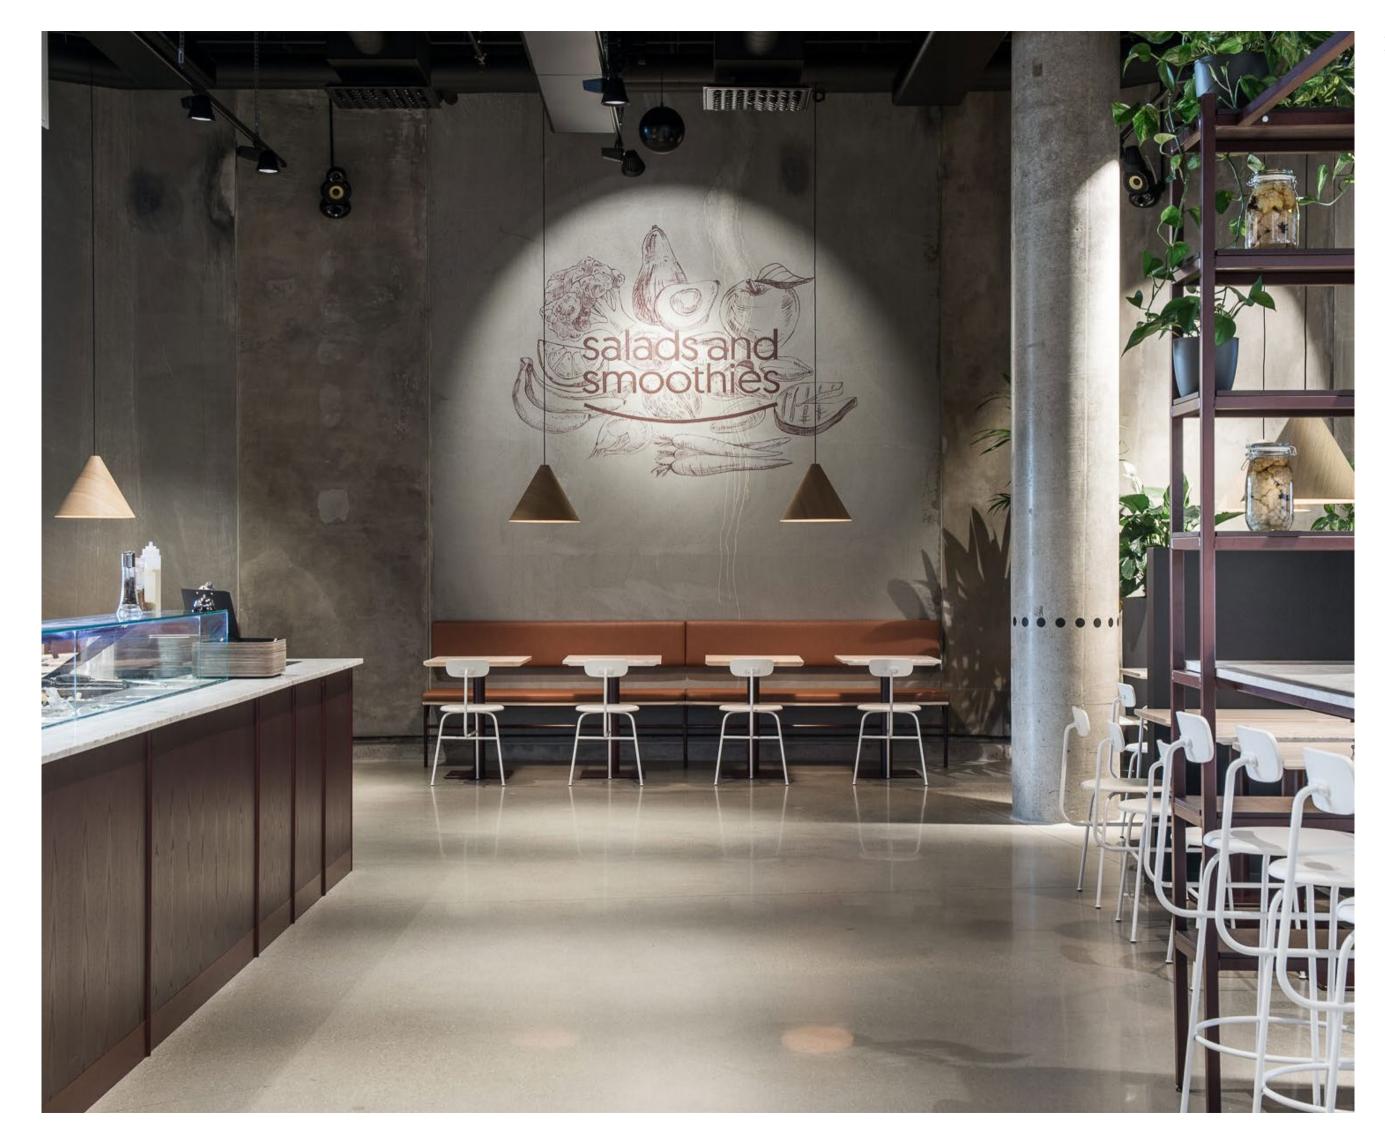

## The Office Group, Tintagle House

CASES

| уре            | Café                                        |
|----------------|---------------------------------------------|
| ocation        | Malmø, Sweden                               |
| nterior Design | RumRum                                      |
|                | Salad & Smoothies<br>Studio                 |
| architect      | Rumrum AB                                   |
| hotographer    | Alexander Olivera                           |
| 'ear           | 2017                                        |
|                | Salad & Smoothies<br>Balzargatan            |
| architect      | Rumrum AB                                   |
| hotographer    | Stefan Lindher                              |
| 'ear           | 2018                                        |
| IENU Products  | Afteroom Dining Chair<br>Afteroom Bar Chair |

Afteroom Dining Chair by Afteroom

# Salads & Smoothies, Malmö City

Afteroom Dining Chair by Afteroom Afteroom Bar Chair by Afteroom

| Туре            | Office Space & Gallery |
|-----------------|------------------------|
| Location        | Copenhagen, Denmark    |
| Interior Design | Norm Architects        |
| Year            | 2016                   |
| Photography     | Jonas Bjerre-Poulsen   |
| MENU Products   | Afteroom Bench         |
|                 | Godot Sofa             |
|                 | Snaregade Table        |
|                 | New Norm Dinnerware    |
|                 |                        |