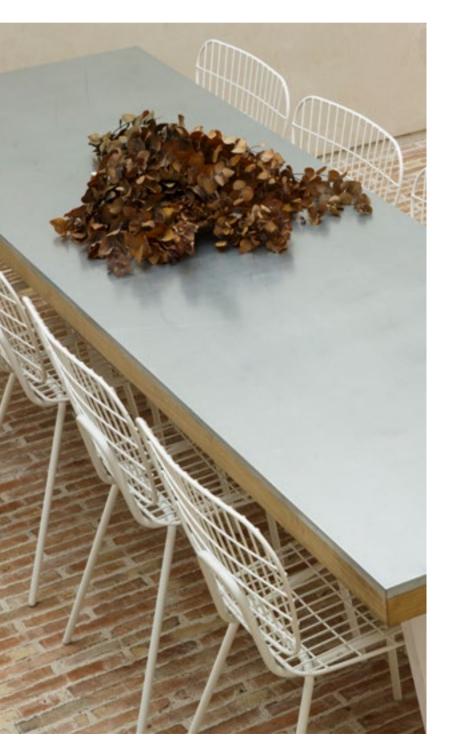

# JM Project

Offset Sofa by Norm Architects Plinth Low by Norm Architects

| Туре            | Studio                                                      |
|-----------------|-------------------------------------------------------------|
| Location        | Madrid, Spain                                               |
| Interior Design | Plantea Estudio                                             |
| Year            | 2016                                                        |
| Photography     | Alicia Macías                                               |
| MENU Products   | WM String Dining Chair<br>Wire Pot<br>Stick Shelving System |
|                 |                                                             |

#### Plantea Estudio

Wire Pot by Norm Architects Stick Shelving System by Jan & Henry

MENU

| Туре            | Hotel               |
|-----------------|---------------------|
| Location        | Lisbon, Portugal    |
| Architect       | Aires Mateus        |
| Interior Design | Luz Jiménez         |
|                 | Sara Calem          |
|                 | Maria Bello         |
|                 | Pauline Gasqueton   |
| Year            | 2015                |
| Photography     | Juan Rodriguez      |
|                 | Philippa Langely    |
|                 | Kara Mercer         |
| MENU Products   | New Norm Dinnerware |
|                 | New Norm Cutlery    |
|                 |                     |