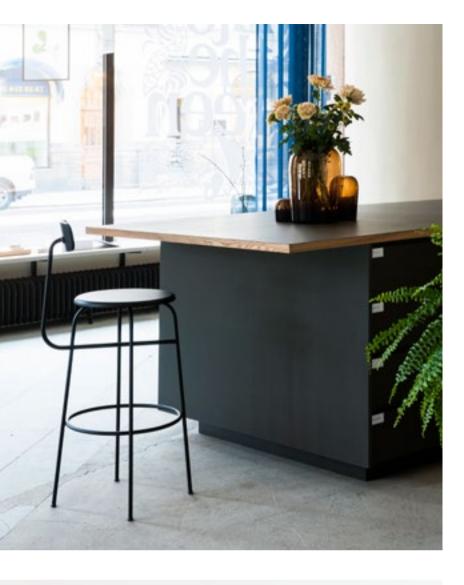

### The Office Group, The Shard

Co Chair by Els Van Hoorebeeck & Norm Architects

| Туре            | Private Residence       |
|-----------------|-------------------------|
| Location        | Copenhagen              |
| Interior Design | Norm Architects         |
| Year            | 2018                    |
| Photography     | Jonas Bjerre-Poulsen    |
| MENU Products   | Afteroom Counter Stool  |
|                 | Offset Sofa             |
|                 | TR Bulb Table/Wall Lamp |
|                 | TR Bulb Table Lamp      |
|                 | Harbour Chair           |
|                 | Troll Vase              |
|                 | Darkly Mirror           |
|                 | Plinth Series           |

Harbour Chair by Norm Architects TR Bulb Table/Wall Lamp by Tim Rundle Afteroom Counter Stool by Afteroom