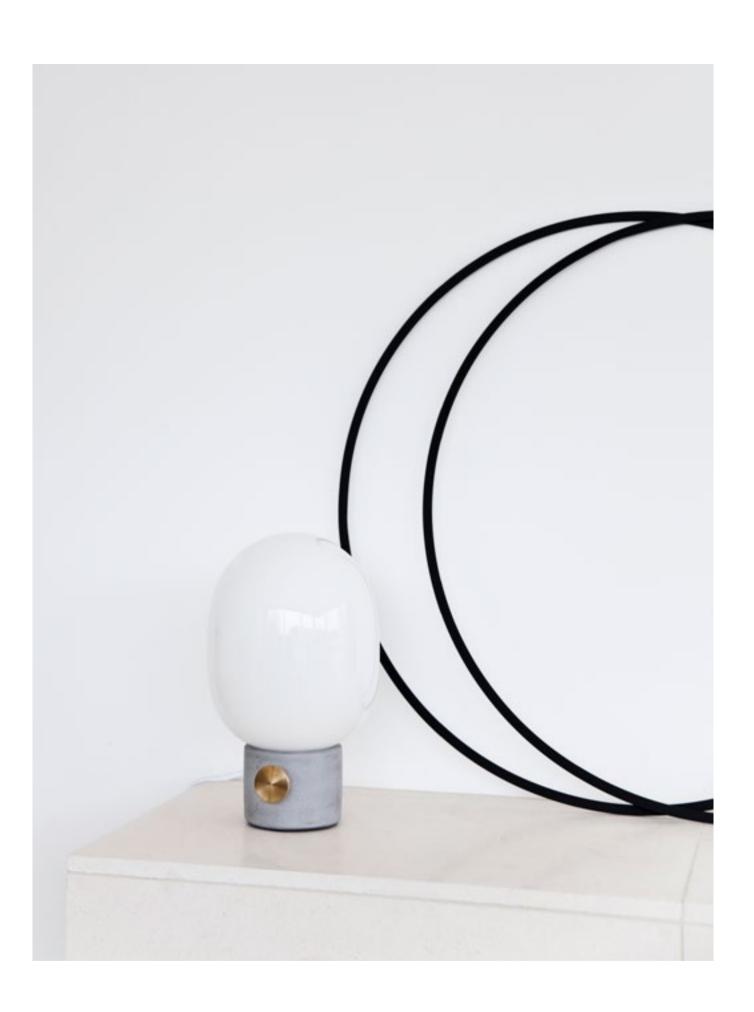

Hover Bowl by Norm Architects New Norm Dinnerware by Norm Architects Höst

New Norm Dinnerware by Norm Architects

66

| Туре            | Show Apartment                      |
|-----------------|-------------------------------------|
| Location        | Stockholm, Sweden                   |
| Interior Design | Lotta Agaton                        |
| Year            | 2017                                |
| Photography     | Kristofer Johnsson                  |
| MENU Products   | Plinth Low<br>Offset Sofa, 2-seater |

Offset Sofa by Norm Architects Plinth Low by Norm Architects