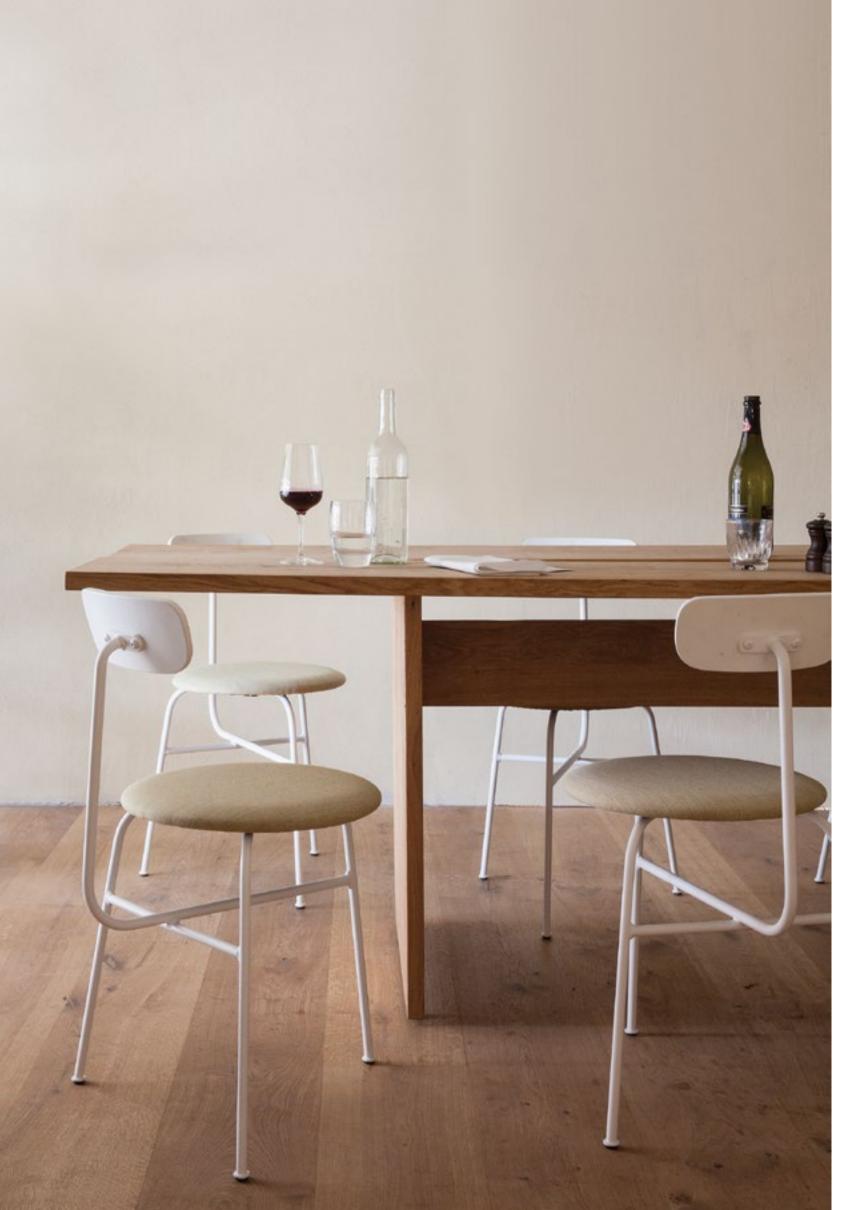

SEE.SEC

| Туре            | Restaurant                                                  |
|-----------------|-------------------------------------------------------------|
| Location        | Copenhagen, Denmark                                         |
| Interior Design | Norm Architects                                             |
| Year            | 2015                                                        |
| Photography     | Jonas Bjerre-Poulsen                                        |
| MENU Products   | Afteroom Chair<br>Afteroom Bar Stool<br>Franklin Chandelier |

Afteroom Bar Chair by Afteroom

CASES

## Cofoco Italy

Franklin Chandelier by Søren Rose Studio

Afteroom Bar Chair by Afteroom

Afteroom Dining Chair by Afteroom Franklin Chandelier by Søren Rose Studio

| Туре            | Private Residence                                                                                                                                                                                                                 |
|-----------------|-----------------------------------------------------------------------------------------------------------------------------------------------------------------------------------------------------------------------------------|
| Location        | Suffolk, UK                                                                                                                                                                                                                       |
| Interior Design | Norm Architects                                                                                                                                                                                                                   |
| Year            | 2016                                                                                                                                                                                                                              |
| Photography     | Jonas Bjerre-Poulsen                                                                                                                                                                                                              |
| MENU Products   | WM String Chair<br>Afteroom Bar Chair<br>Afteroom Dining Char<br>JWDA Lamp<br>Cyclindrical Serie<br>Kettle Teapot<br>Bottle Grinders<br>Pepe Marble Mirror<br>New Norm Dinnerware<br>Marble Wall Clock<br>Circular Bowl<br>Scrine |