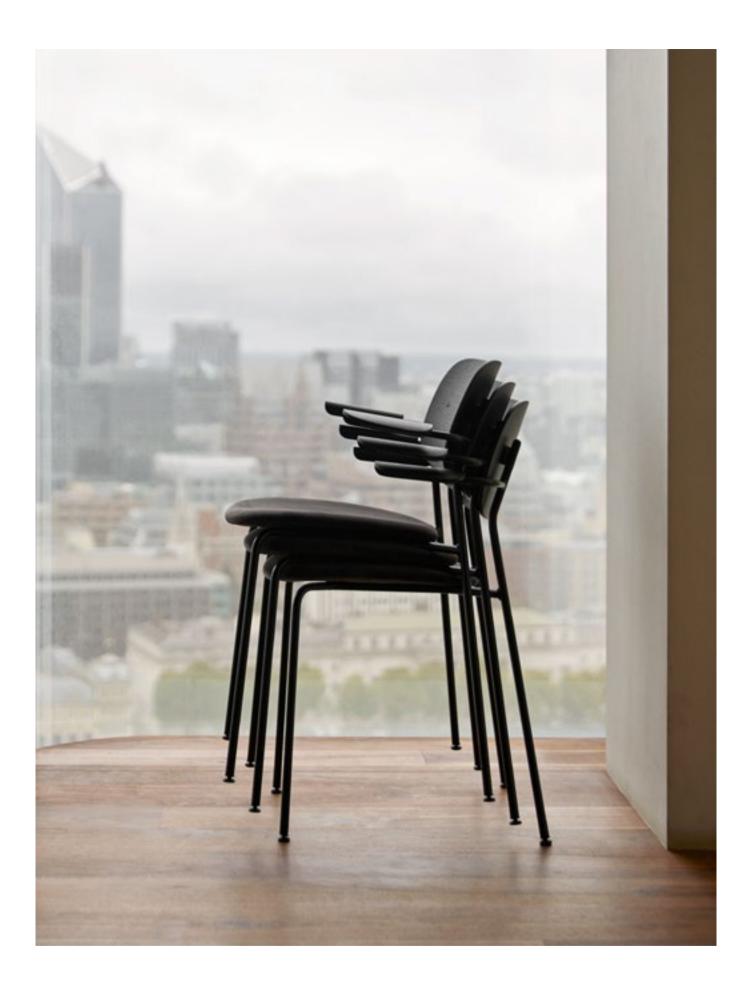

SEE.SEC

| Туре            | Restaurant                                                  |
|-----------------|-------------------------------------------------------------|
| Location        | Copenhagen, Denmark                                         |
| Interior Design | Norm Architects                                             |
| Year            | 2015                                                        |
| Photography     | Jonas Bjerre-Poulsen                                        |
| MENU Products   | Afteroom Chair<br>Afteroom Bar Stool<br>Franklin Chandelier |

Afteroom Bar Chair by Afteroom

CASES

## Cofoco Italy

Franklin Chandelier by Søren Rose Studio

Afteroom Bar Chair by Afteroom

Afteroom Dining Chair by Afteroom Franklin Chandelier by Søren Rose Studio

| Туре            | Private Residence                                                                                                                                                                                                                 |
|-----------------|-----------------------------------------------------------------------------------------------------------------------------------------------------------------------------------------------------------------------------------|
| Location        | Suffolk, UK                                                                                                                                                                                                                       |
| Interior Design | Norm Architects                                                                                                                                                                                                                   |
| Year            | 2016                                                                                                                                                                                                                              |
| Photography     | Jonas Bjerre-Poulsen                                                                                                                                                                                                              |
| MENU Products   | WM String Chair<br>Afteroom Bar Chair<br>Afteroom Dining Char<br>JWDA Lamp<br>Cyclindrical Serie<br>Kettle Teapot<br>Bottle Grinders<br>Pepe Marble Mirror<br>New Norm Dinnerware<br>Marble Wall Clock<br>Circular Bowl<br>Scrine |