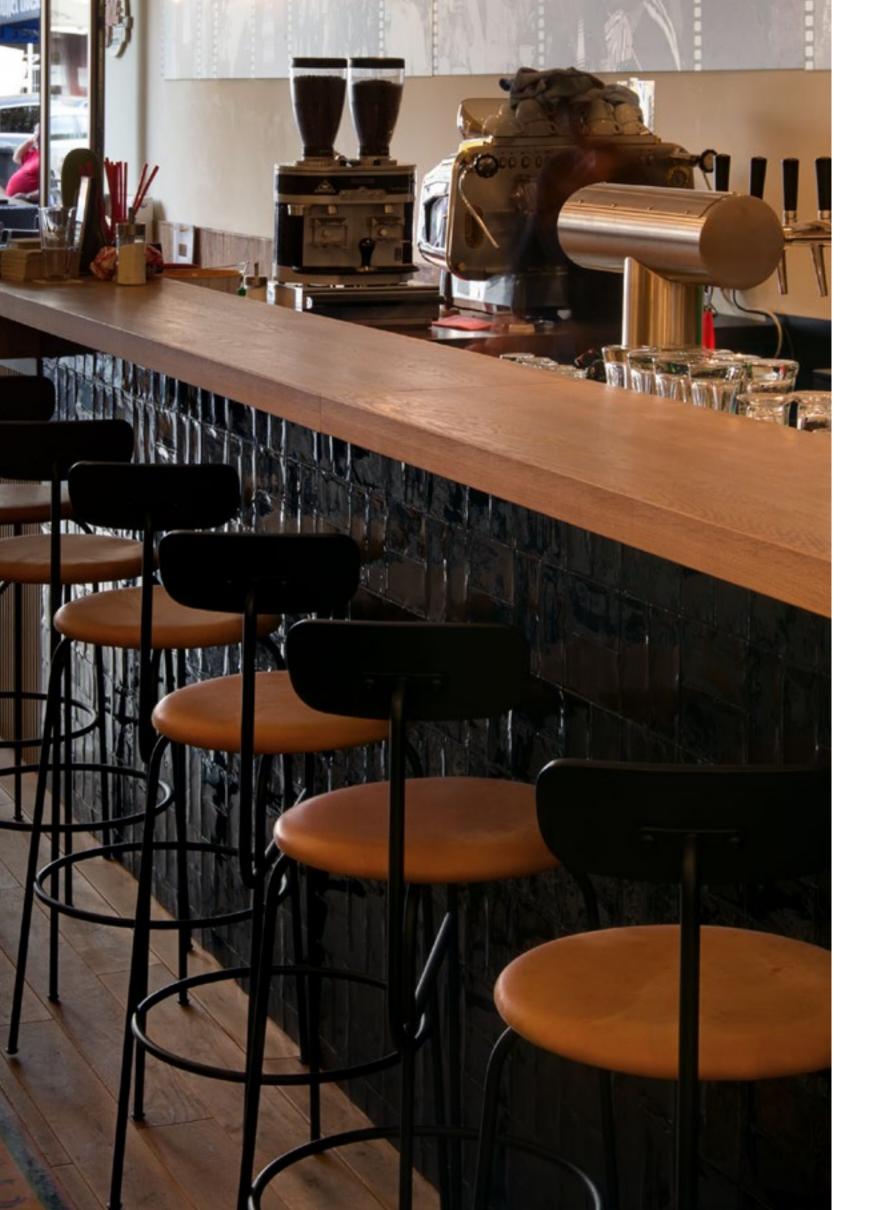

SEE.SEC

| Туре            | Restaurant                                                  |
|-----------------|-------------------------------------------------------------|
| Location        | Copenhagen, Denmark                                         |
| Interior Design | Norm Architects                                             |
| Year            | 2015                                                        |
| Photography     | Jonas Bjerre-Poulsen                                        |
| MENU Products   | Afteroom Chair<br>Afteroom Bar Stool<br>Franklin Chandelier |

Afteroom Bar Chair by Afteroom

CASES