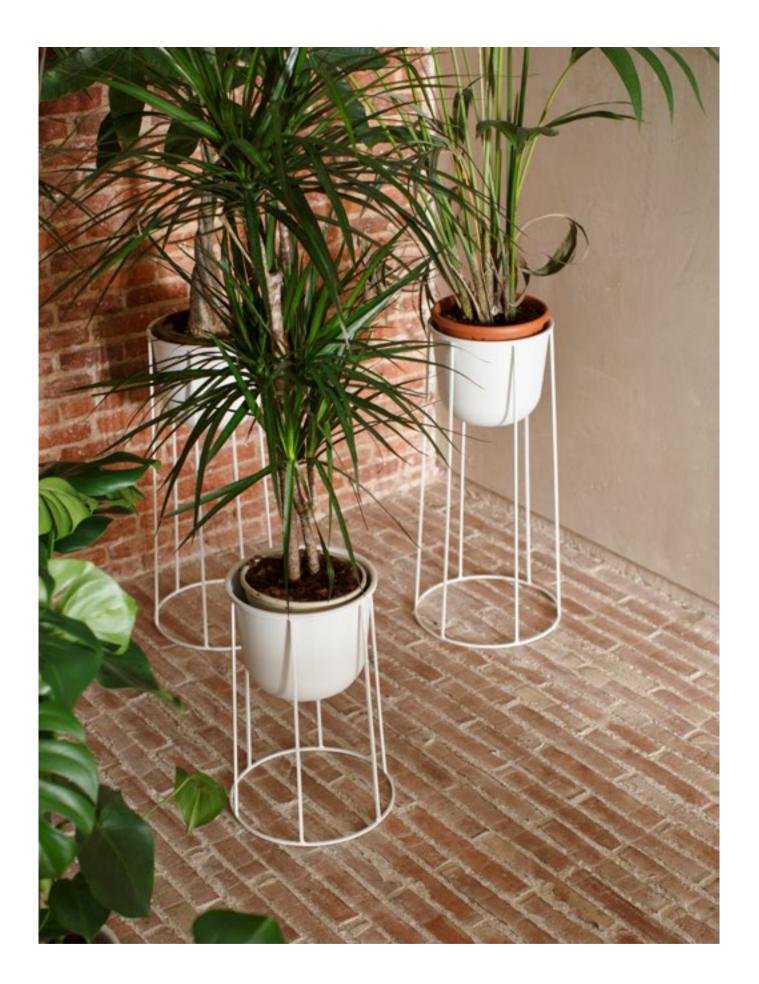

# JM Project

Offset Sofa by Norm Architects Plinth Low by Norm Architects

| Туре            | Studio                                                      |
|-----------------|-------------------------------------------------------------|
| Location        | Madrid, Spain                                               |
| Interior Design | Plantea Estudio                                             |
| Year            | 2016                                                        |
| Photography     | Alicia Macías                                               |
| MENU Products   | WM String Dining Chair<br>Wire Pot<br>Stick Shelving System |
|                 |                                                             |

#### Plantea Estudio

Wire Pot by Norm Architects Stick Shelving System by Jan & Henry

MENU

| Туре            | Hotel               |
|-----------------|---------------------|
| Location        | Lisbon, Portugal    |
| Architect       | Aires Mateus        |
| Interior Design | Luz Jiménez         |
|                 | Sara Calem          |
|                 | Maria Bello         |
|                 | Pauline Gasqueton   |
| Year            | 2015                |
| Photography     | Juan Rodriguez      |
|                 | Philippa Langely    |
|                 | Kara Mercer         |
| MENU Products   | New Norm Dinnerware |
|                 | New Norm Cutlery    |
|                 |                     |