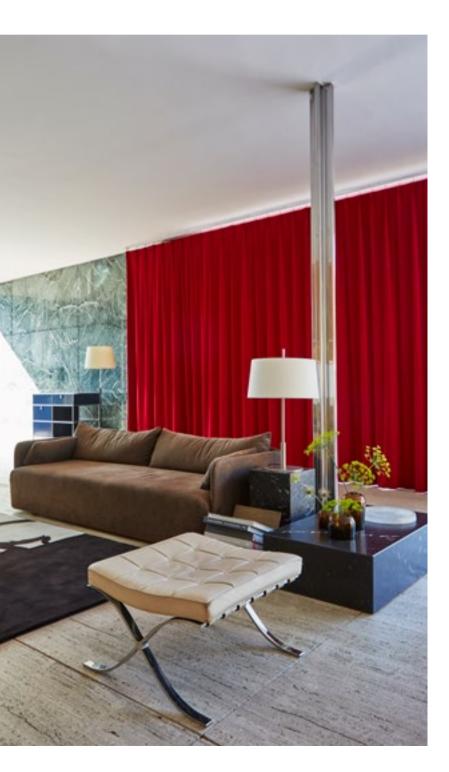

#### **PH House**

Troll Vase by Anderssen & Voll Plinth Low by Norm Architects Offset Sofa by Norm Architects

Darkly Mirror by Nick Ross

Туре Retreat, Spa and Meeting Room Location Copenhagen, Denmark Interior Design Argency Year 2017 Photography Jonas Bjerre-Poulsen MENU Products Synnes Chair Snaregade Table Align Daybed New Norm Dinnerware Échasse Vase Troll Vase Plinth Series Cast Pendant Afteroom Bench WM String Chairs Marble Wall Clock Coat hanger Tumbler Alarm Clock Chamfer Serving Board Stackable Glasses

Synnes Chair by Falke Svatun Align Daybed by Anita Johansen Stackable Glass by Norm Architects Chamfer Serving Board by Norm Architects