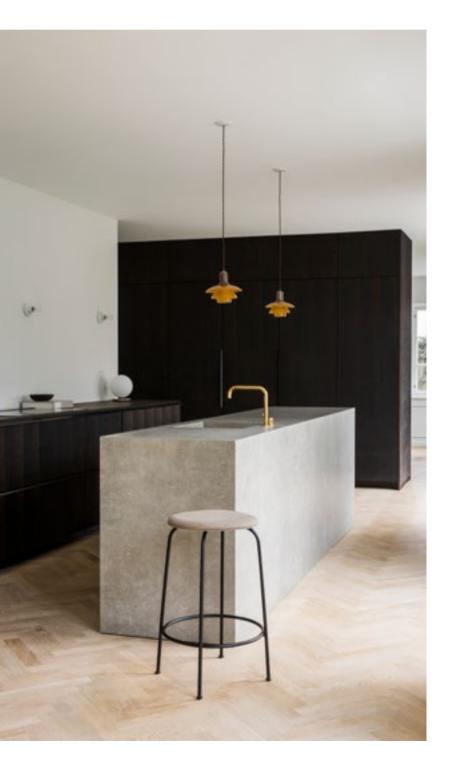

### The Office Group, The Shard

Co Chair by Els Van Hoorebeeck & Norm Architects

| Туре            | Private Residence       |
|-----------------|-------------------------|
| Location        | Copenhagen              |
| Interior Design | Norm Architects         |
| Year            | 2018                    |
| Photography     | Jonas Bjerre-Poulsen    |
| MENU Products   | Afteroom Counter Stool  |
|                 | Offset Sofa             |
|                 | TR Bulb Table/Wall Lamp |
|                 | TR Bulb Table Lamp      |
|                 | Harbour Chair           |
|                 | Troll Vase              |
|                 | Darkly Mirror           |
|                 | Plinth Series           |

Harbour Chair by Norm Architects TR Bulb Table/Wall Lamp by Tim Rundle Afteroom Counter Stool by Afteroom