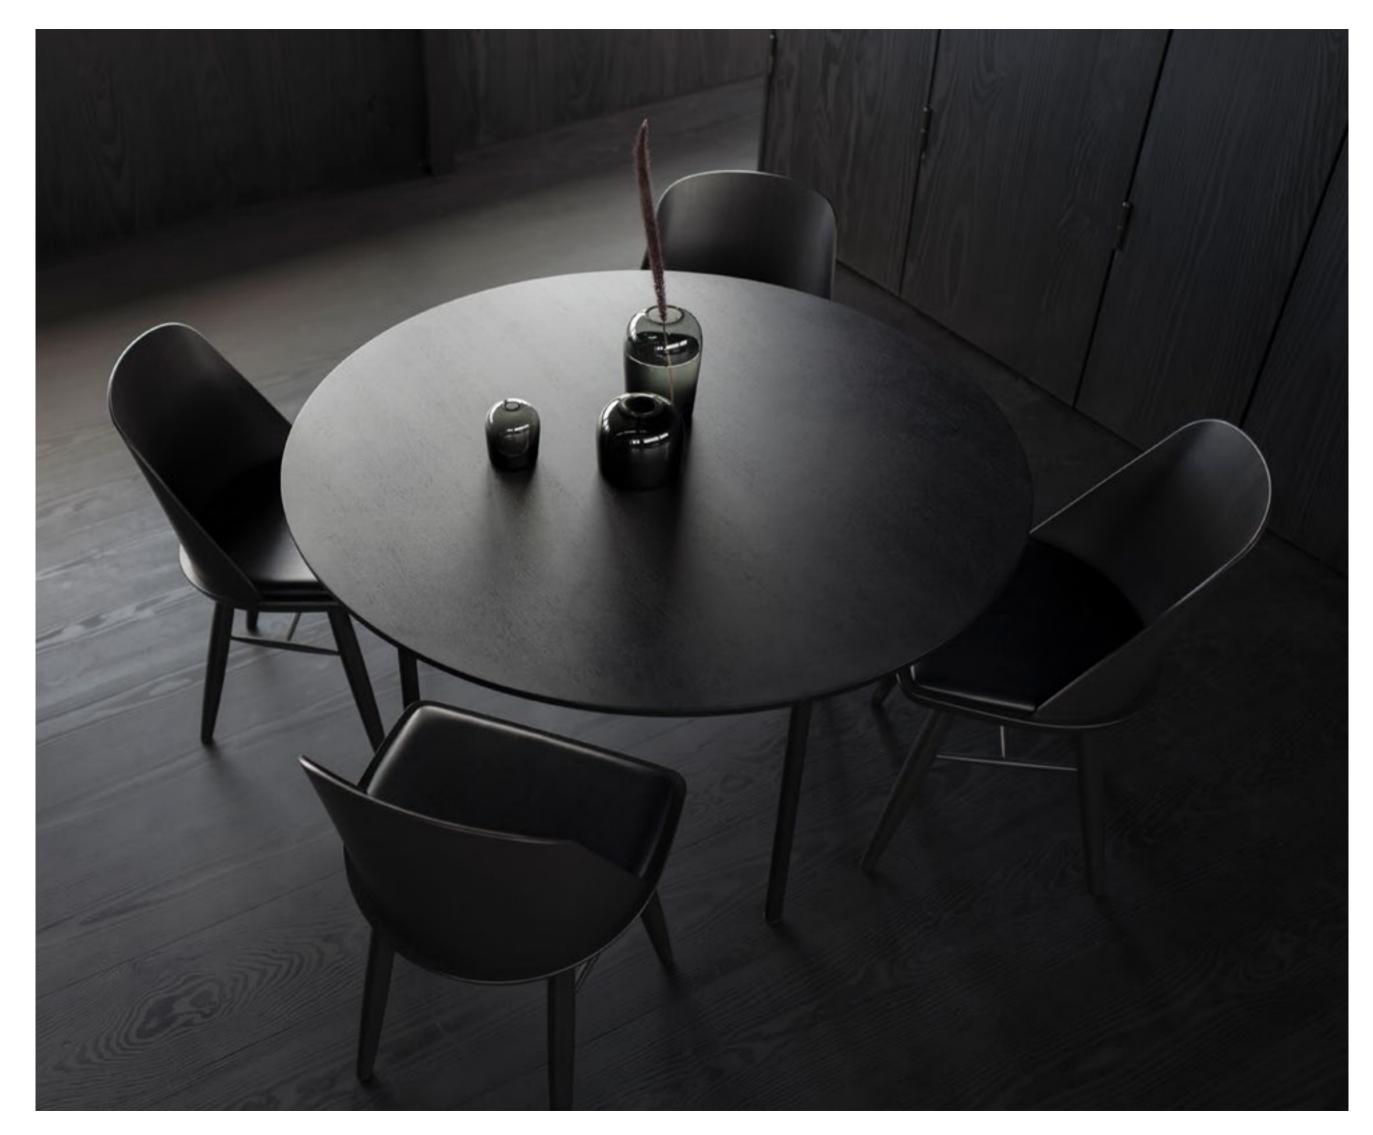

eting Room Location Copenhagen, Denmark Interior Design Argency Year 2017 Photography Jonas Bjerre-Poulsen MENU Products Synnes Chair Snaregade Table Align Daybed New Norm Dinnerware Échasse Vase Troll Vase Plinth Series Cast Pendant Afteroom Bench WM String Chairs Marble Wall Clock Coat hanger Tumbler Alarm Clock Chamfer Serving Board Stackable Glasses

Synnes Chair by Falke Svatun Align Daybed by Anita Johansen Stackable Glass by Norm Architects Chamfer Serving Board by Norm Architects

#### The Krane





Afteroom Bench by Afteroom Synnes Chair by Falke Svatun Snaregade Table by Norm Architects Troll Vases by Anderssen & Voll





Marble Wall Clock by Norm Architects











Plinth Cubic By Norm Architects Tumbler Alarm Clock By Norm Architects

Afteroom Coat Hanger by Afteroom







Synnes Chair by Falke Svatun Snaregade Table by Norm Architects Troll Vases by Anderssen & Voll



| уре           | Design Showcase                                                                                                                                                           |
|---------------|---------------------------------------------------------------------------------------------------------------------------------------------------------------------------|
| ocation       | Barcelona, Spain                                                                                                                                                          |
| rchitect      | Ludwig Mies van der Rohe