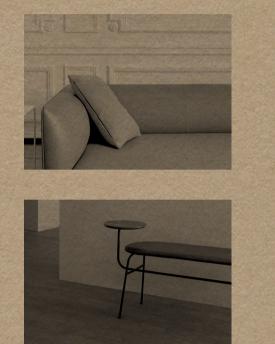

### The Office Group, The Shard

Co Chair by Els Van Hoorebeeck & Norm Architects

| Туре            | Private Residence       |
|-----------------|-------------------------|
| Location        | Copenhagen              |
| Interior Design | Norm Architects         |
| Year            | 2018                    |
| Photography     | Jonas Bjerre-Poulsen    |
| MENU Products   | Afteroom Counter Stool  |
|                 | Offset Sofa             |
|                 | TR Bulb Table/Wall Lamp |
|                 | TR Bulb Table Lamp      |
|                 | Harbour Chair           |
|                 | Troll Vase              |
|                 | Darkly Mirror           |
|                 | Plinth Series           |

Harbour Chair by Norm Architects TR Bulb Table/Wall Lamp by Tim Rundle Afteroom Counter Stool by Afteroom