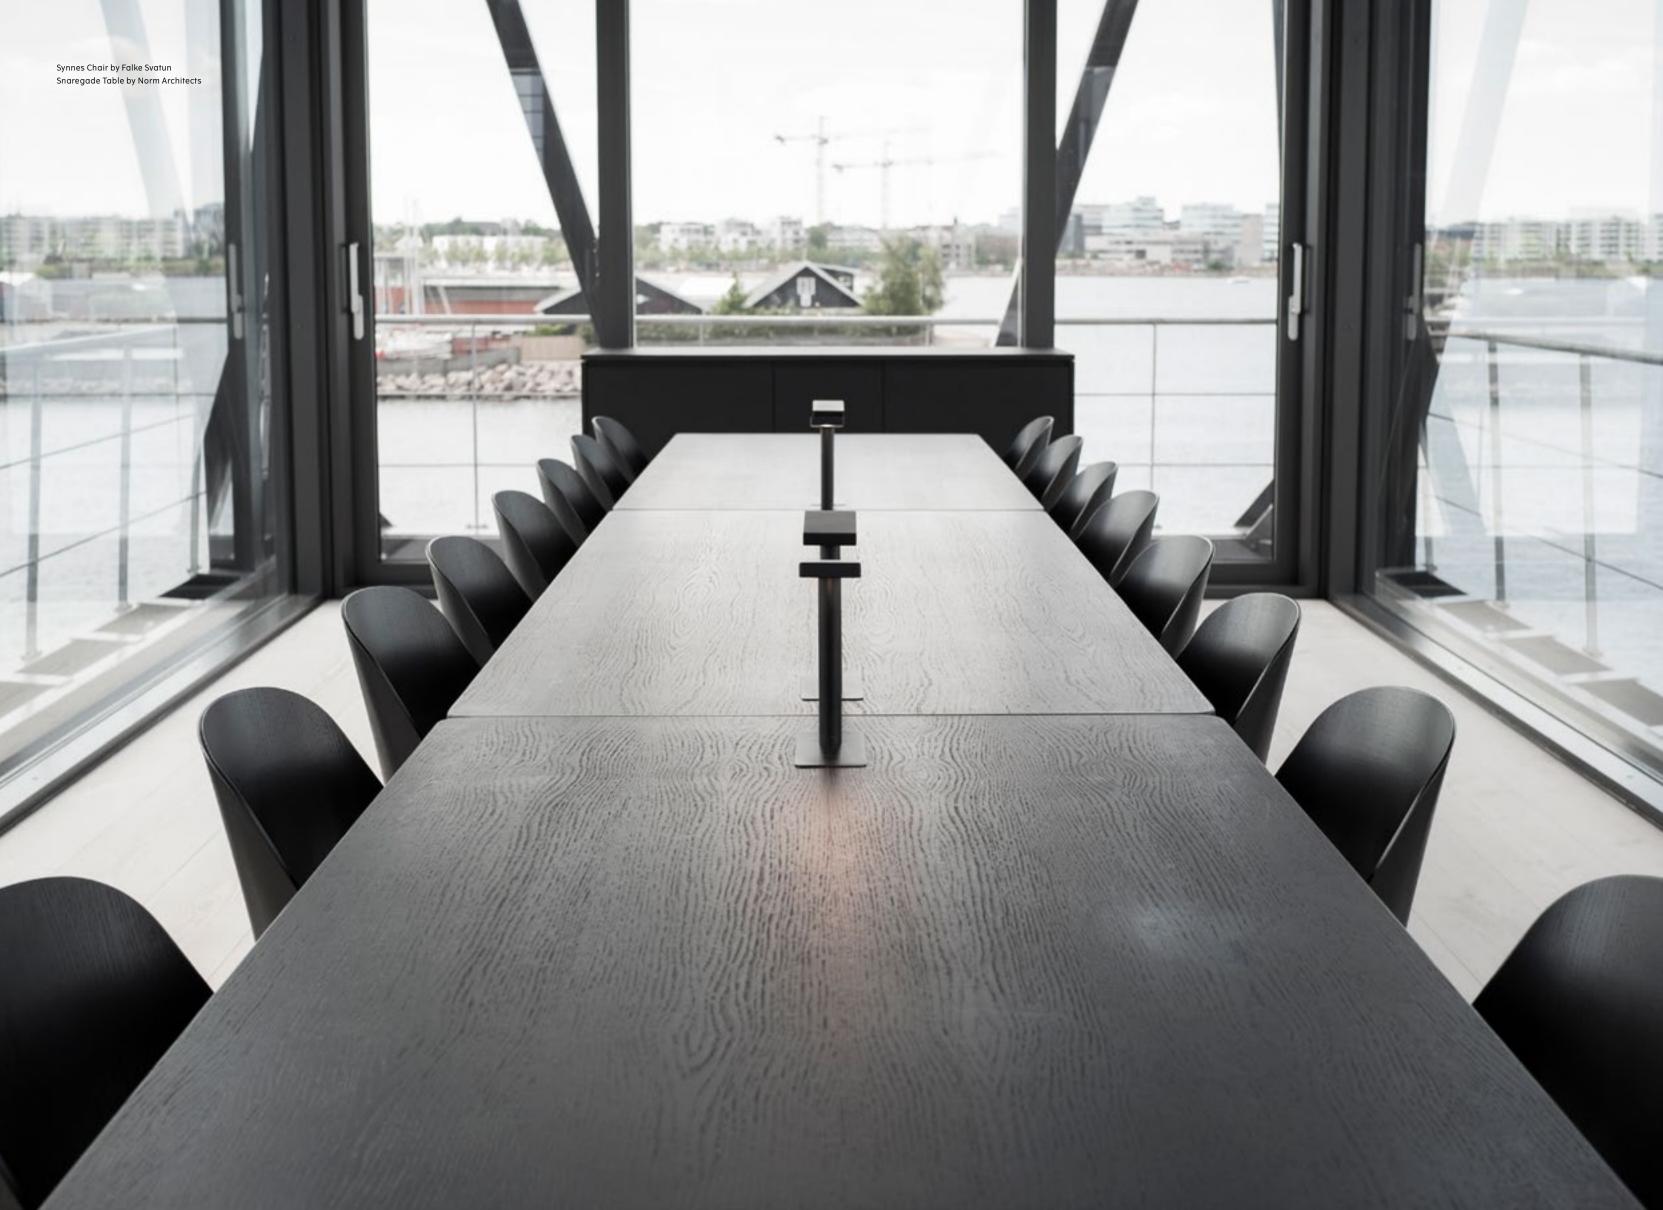

#### **PH House**

Troll Vase by Anderssen & Voll Plinth Low by Norm Architects Offset Sofa by Norm Architects

Darkly Mirror by Nick Ross

Туре Retreat, Spa and Meeting Room Location Copenhagen, Denmark Interior Design Argency Year 2017 Photography Jonas Bjerre-Poulsen MENU Products Synnes Chair Snaregade Table Align Daybed New Norm Dinnerware Échasse Vase Troll Vase Plinth Series Cast Pendant Afteroom Bench WM String Chairs Marble Wall Clock Coat hanger Tumbler Alarm Clock Chamfer Serving Board Stackable Glasses

Synnes Chair by Falke Svatun Align Daybed by Anita Johansen Stackable Glass by Norm Architects Chamfer Serving Board by Norm Architects