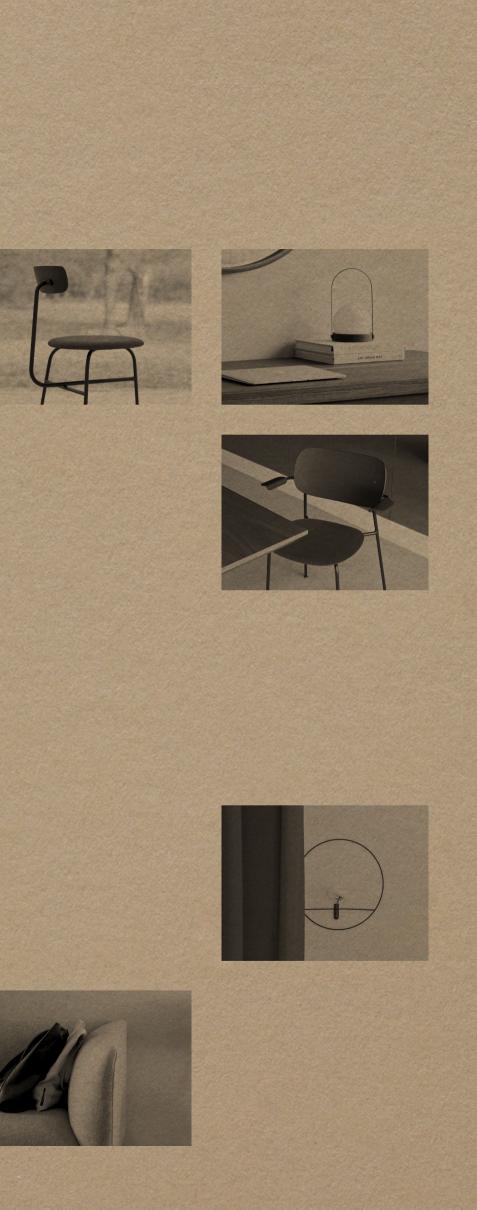

We hope these examples of innovation and style inspire you to imagine and create environments rich in stories and purpose.

Joachim Kornbek Engell-Hansen Brand & Design Director, MENU

Cases

Office Space Туре Location London, UK Interior Design Archer Humphryes Architects 2018 Year Jonas Bjerre-Poulsen Photography MENU Products Co Chair

### The Office Group, The Shard

Co Chair by Els Van Hoorebeeck & Norm Architects

| Туре            | Private Residence       |
|-----------------|-------------------------|
| Location        | Copenhagen              |
| Interior Design | Norm Architects         |
| Year            | 2018                    |
| Photography     | Jonas Bjerre-Poulsen    |
| MENU Products   | Afteroom Counter Stool  |
|                 | Offset Sofa             |
|                 | TR Bulb Table/Wall Lamp |
|                 | TR Bulb Table Lamp      |
|                 | Harbour Chair           |
|                 | Troll Vase              |
|                 | Darkly Mirror           |
|                 | Plinth Series           |

Harbour Chair by Norm Architects TR Bulb Table/Wall Lamp by Tim Rundle Afteroom Counter Stool by Afteroom

#### **PH House**

Troll Vase by Anderssen & Voll Plinth Low by Norm Architects Offset Sofa by Norm Architects

Darkly Mirror by Nick Ross

Туре Retreat, Spa and Meeting Room Location Copenhagen, Denmark Interior Design Argency Year 2017 Photography Jonas Bjerre-Poulsen MENU Products Synnes Chair Snaregade Table Align Daybed New Norm Dinnerware Échasse Vase Troll Vase Plinth Series Cast Pendant Afteroom Bench WM String Chairs Marble Wall Clock Coat hanger Tumbler Alarm Clock Chamfer Serving Board Stackable Glasses

Synnes Chair by Falke Svatun Align Daybed by Anita Johansen Stackable Glass by Norm Architects Chamfer Serving Board by Norm Architects

#### The Krane

Afteroom Bench by Afteroom Synnes Chair by Falke Svatun Snaregade Table by Norm Architects Troll Vases by Anderssen & Voll

Marble Wall Clock by Norm Architects

Plinth Cubic By Norm Architects Tumbler Alarm Clock By Norm Architects

Afteroom Coat Hanger by Afteroom

Synnes Chair by Falke Svatun Snaregade Table by Norm Architects Troll Vases by Anderssen & Voll

| уре           | Design Showcase                                                                                                                                                           |
|---------------|---------------------------------------------------------------------------------------------------------------------------------------------------------------------------|
| ocation       | Barcelona, Spain                                                                                                                                                          |
| rchitect      | Ludwig Mies van der Rohe                                                                                                                                                  |
| tyling        | Openhouse Magazine                                                                                                                                                        |
| ear           | 2018 (year of event)                                                                                                                                                      |
| hotography    | Mari Luz Vidal<br>Yanina Shevchenko                                                                                                                                       |
| IENU Products | Offset Sofa<br>Plinth Low & Tall<br>Troll Vases<br>Circular Bowl<br>Monuments Magazine<br>Holder<br>TR Bulb Table Lamp<br>Phare LED Lamp<br>Cyclades Vase<br>Échasse Vase |