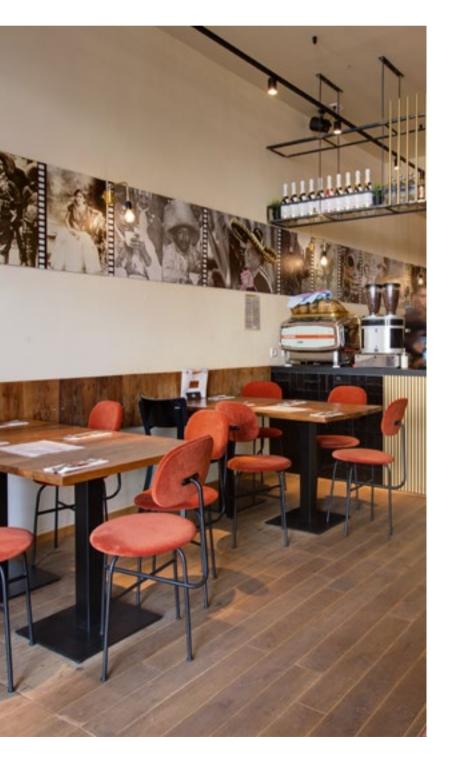

SEE.SEC

| Туре            | Restaurant                                                  |
|-----------------|-------------------------------------------------------------|
| Location        | Copenhagen, Denmark                                         |
| Interior Design | Norm Architects                                             |
| Year            | 2015                                                        |
| Photography     | Jonas Bjerre-Poulsen                                        |
| MENU Products   | Afteroom Chair<br>Afteroom Bar Stool<br>Franklin Chandelier |

Afteroom Bar Chair by Afteroom

CASES