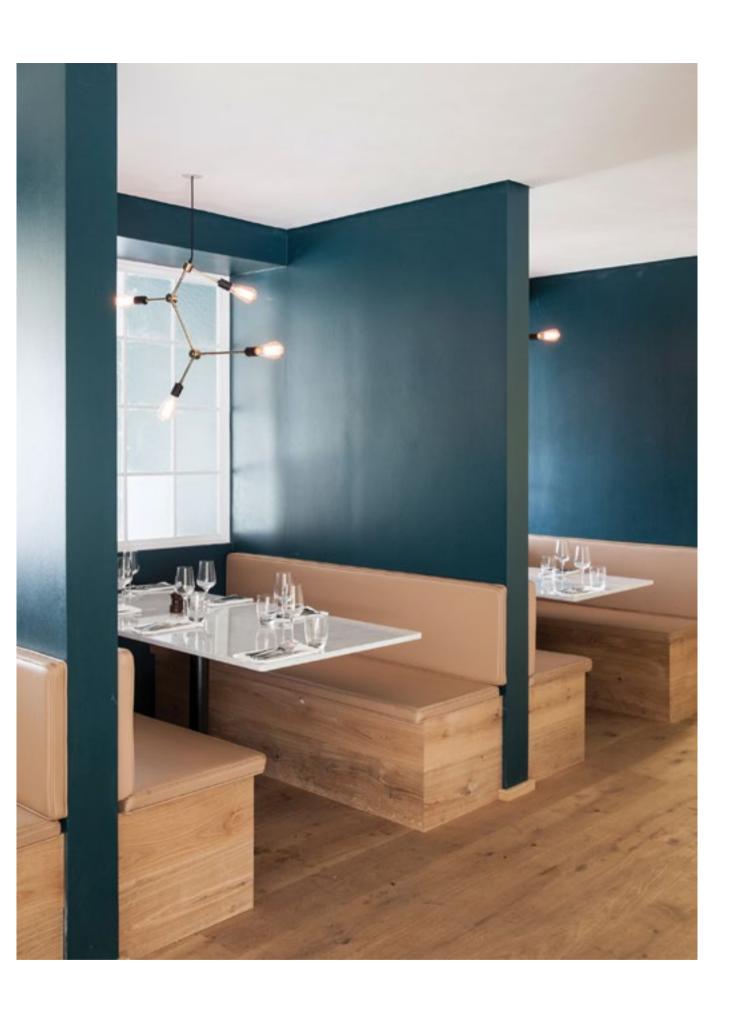

### The Office Group, The Shard

Co Chair by Els Van Hoorebeeck & Norm Architects

| Туре            | Private Residence       |
|-----------------|-------------------------|
| Location        | Copenhagen              |
| Interior Design | Norm Architects         |
| Year            | 2018                    |
| Photography     | Jonas Bjerre-Poulsen    |
| MENU Products   | Afteroom Counter Stool  |
|                 | Offset Sofa             |
|                 | TR Bulb Table/Wall Lamp |
|                 | TR Bulb Table Lamp      |
|                 | Harbour Chair           |
|                 | Troll Vase              |
|                 | Darkly Mirror           |
|                 | Plinth Series           |

Harbour Chair by Norm Architects TR Bulb Table/Wall Lamp by Tim Rundle Afteroom Counter Stool by Afteroom